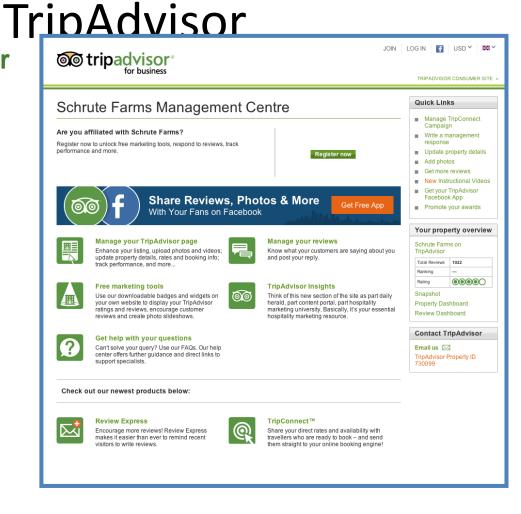

### Take control of your reputation on

#### The Management Center

- Encourage and respond to reviews
- Manage your TripAdvisor
   page
- Download free widgets to add to your website and Facebook page
- Properties with stronger reputations across all channels perform better overall\*
- Properties that increase their review score by 1 point on OTA channels could increase prices by about 11.2% and still maintain the same occupancy rates\*