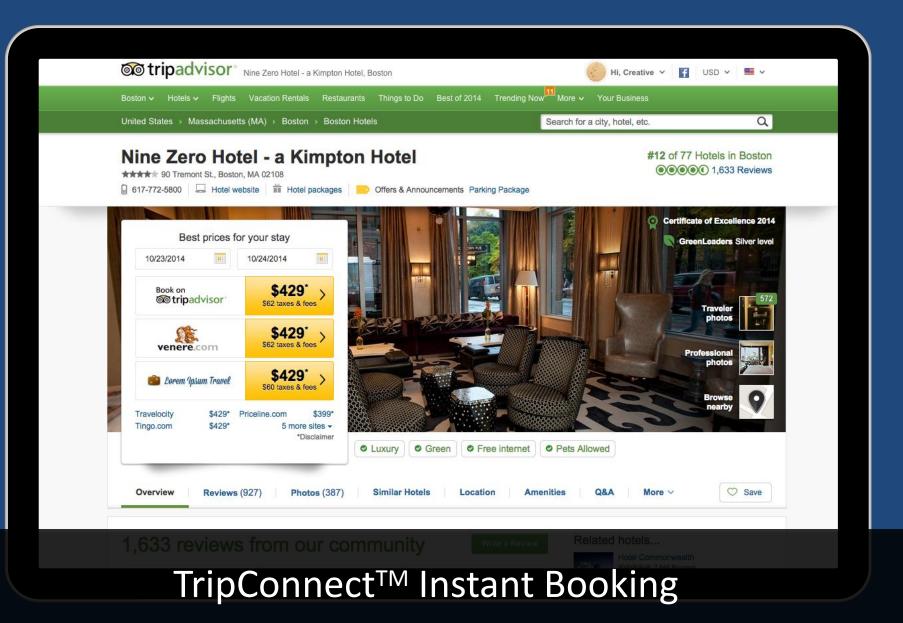

#### • It's FREE!

How travelers book directly on TripAdvisor

#### Instant Booking – Booking Process