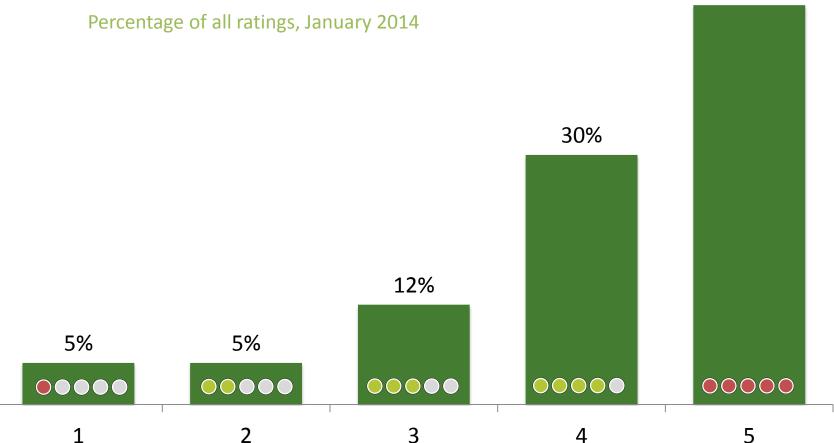

ndia     | www.tripadvisor.in     |           | Thailand  | th.tripadvisor.com     |
|    | Indonesia | www.tripadvisor.co.id  | C.        | Turkey    | www.tripadvisor.com.tr |
|    | Ireland   | www.tripadvisor.ie     |           | UK        | www.tripadvisor.co.uk  |

## Reach potential guests worldwide

| Developed of troffic (  |                         |
|-------------------------|-------------------------|
| Percentage of traffic ( | (comScore, August 2014) |
|                         |                         |

| Europe        | 44% | Latin America | 9%  |
|---------------|-----|---------------|-----|
| North America | 39% | Middle East   | 40/ |
| APAC          | 22% | & Africa      | 4%  |

#### **Unique monthly users - Europe**



## TripAdvisor reviews are largely positive





48%

## Globally, half of TripAdvisor users reference TripAdvisor reviews before booking a hotel

80% read at least 6-12 reviews before making a decision



Source: PhoCusWright's "Custom Survey Research Engagement," prepared for TripAdvisor. December 2013.



#### How often survey respondents use TripAdvisor





More than 80% of TripAdvisor travellers feel that TripAdvisor reviews help them feel more confident in their travel decisions and have a better trip

Source: PhoCusWright's "Custom Survey Research Engagement," prepared for TripAdvisor. December 2013.



### Why are reviews important?





Source: TripBarometer by TripAdvisor, April 2014

\* Data was collected February – March 2014, based on an online survey of 10,370 representatives from accommodations in the TripAdvisor databa