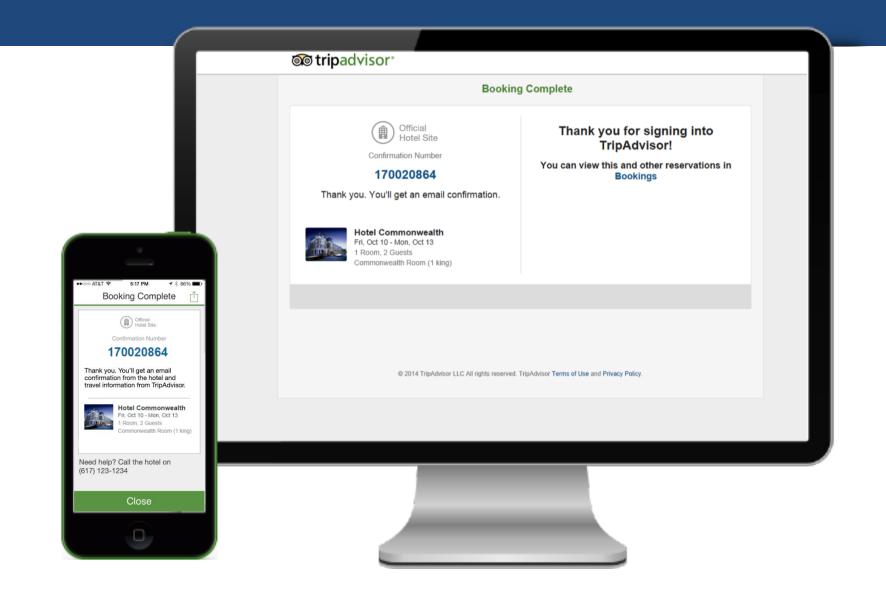

#### Instant Booking – Booking Process

#### Instant Booking – Booking Process

|                           | Agree and Book                 |                                       |                                                                                                     |
|---------------------------|--------------------------------|---------------------------------------|-----------------------------------------------------------------------------------------------------|
|                           | 1 Guest Info                   | *All Fields Require                   |                                                                                                     |
|                           | First Name*                    | Last Name*                            | Official<br>Hotel Site                                                                              |
|                           | Email*                         | Phone Number*                         | Booking Summary                                                                                     |
|                           | 2 Credit Card                  | *All Fields Require                   | ed                                                                                                  |
|                           | Credit Card*                   | Accepted Cards                        |                                                                                                     |
| > 5:16 PM                 | MM/YY* Security Code*          | Name on Card*                         | Hotel Commonwealth<br>500 Commonwealth Ave<br>Boston MA, United States<br>Fri, Oct 10 - Mon, Oct 13 |
| tomer service provided by | 3 Billing Address              | *All Fields Require                   | ed Commonwealth Room (1 king)                                                                       |
| Info                      | Address*                       | City*                                 | Free Cancellation<br>Subtotal:<br>(1 room, 3                                                        |
| e                         | State/Province* State/Province | Postal/Zip Code*                      | nights) \$1,537.00<br>Taxes and<br>Fees: \$222.11                                                   |
| one Number                | Country*                       |                                       | Total: \$1,759.11                                                                                   |
| rd                        | United States •                |                                       |                                                                                                     |
| Security Code             |                                | · · · · · · · · · · · · · · · · · · · |                                                                                                     |
| er name                   |                                |                                       |                                                                                                     |
| Agree and Book            |                                |                                       |                                                                                                     |

### Instant Booking – Booking Process