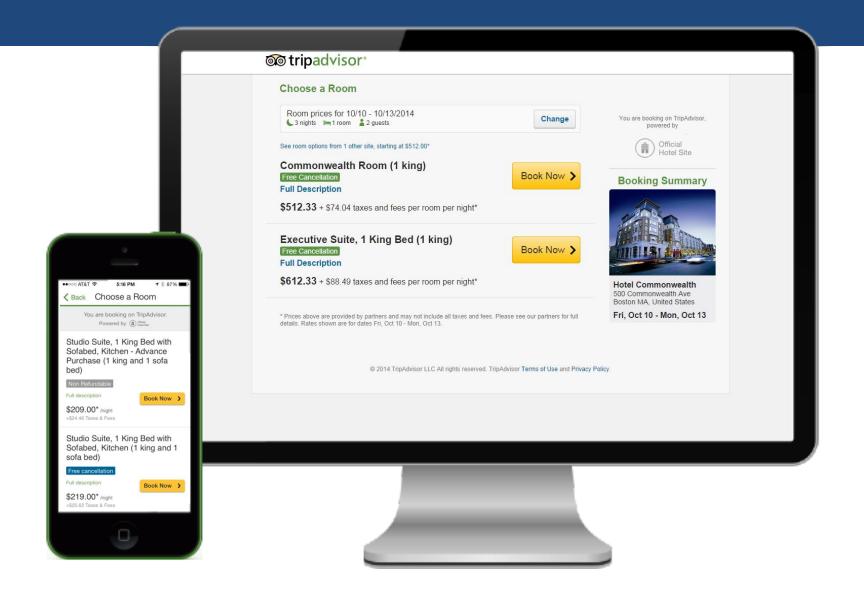

#### Instant Booking – Booking Process

#### Instant Booking – Booking Process

|                           | Agree and Book                 |                                       |                                                                                                     |
|---------------------------|--------------------------------|---------------------------------------|-----------------------------------------------------------------------------------------------------|
|                           | 1 Guest Info                   | *All Fields Require                   |                                                                                                     |
|                           | First Name*                    | Last Name*                            | Official<br>Hotel Site                                                                              |
|                           | Email*                         | Phone Number*                         | Booking Summary                                                                                     |
|                           | 2 Credit Card                  | *All Fields Require                   | ed                                                                                                  |
|                           | Credit Card*                   | Accepted Cards                        |                                                                                                     |
| > 5:16 PM                 | MM/YY* Security Code*          | Name on Card*                         | Hotel Commonwealth<br>500 Commonwealth Ave<br>Boston MA, United States<br>Fri, Oct 10 - Mon, Oct 13 |
| tomer service provided by | 3 Billing Address              | *All Fields Require                   | ed Commonwealth Room (1 king)                                                                       |
| Info                      | Address*                       | City*                                 | Free Cancellation<br>Subtotal:<br>(1 room, 3                                                        |
| e                         | State/Province* State/Province | Postal/Zip Code*                      | nights) \$1,537.00<br>Taxes and<br>Fees: \$222.11                                                   |
| one Number                | Country*                       |                                       | Total: \$1,759.11                                                                                   |
| rd                        | United States •                |                                       |                                                                                                     |
| Security Code             |                                | · · · · · · · · · · · · · · · · · · · |                                                                                                     |
| er name                   |                                |                                       |                                                                                                     |
| Agree and Book            |                                |                                       |                                                                                                     |

### Instant Booking – Booking Process