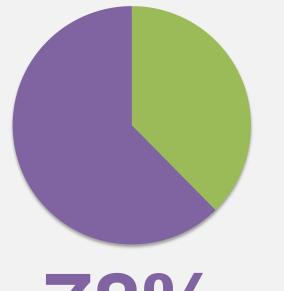

## 78%

of respondents say seeing a hotel management response to reviews makes me believe that it cares more about its guests.

of respondents say an appropriate management response to a bad review improves my impression of the hotel.