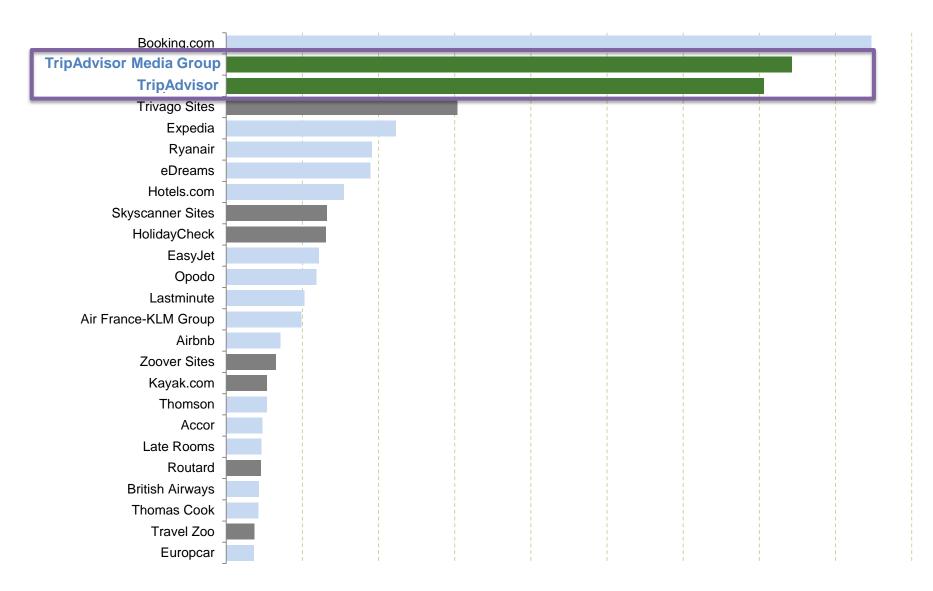

## TripAdvisor: Strong and growing audience

city guides

In Q2 2014, TripAdvisor averaged more than 140 million unique monthly visitors on mobile.

Source: TripAdvisor log files. Downloads include TripAdvisor, City Guides, Jetsetter, Gate Guru and City Guru apps Traffic includes tablet and phone