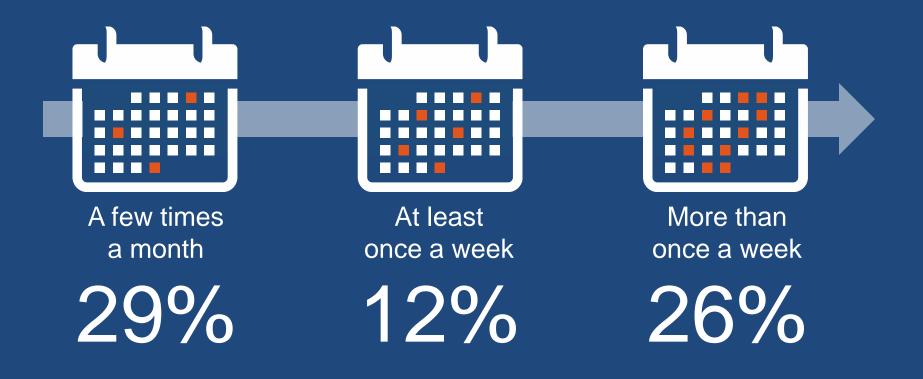

#### How often survey respondents use TripAdvisor

More than 80% of TripAdvisor travellers feel that TripAdvisor reviews help them feel more confident in their travel decisions and have a better trip

Source: PhoCusWright's "Custom Survey Research Engagement," prepared for TripAdvisor. December 2013.