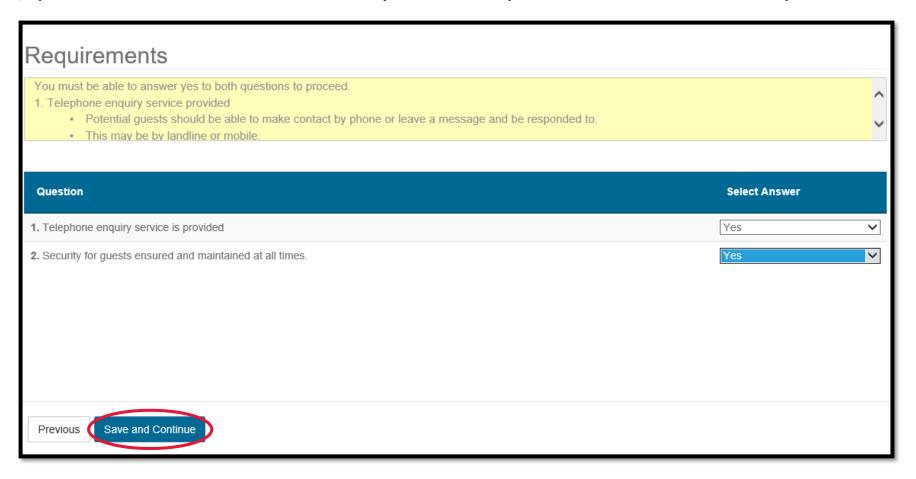

# Requirements

When completing the Requirements, please answer all questions. Once all questions have been answered, click on 'Save and Continue'.

Please note, you must be able to answer yes to all questions to be able to proceed.