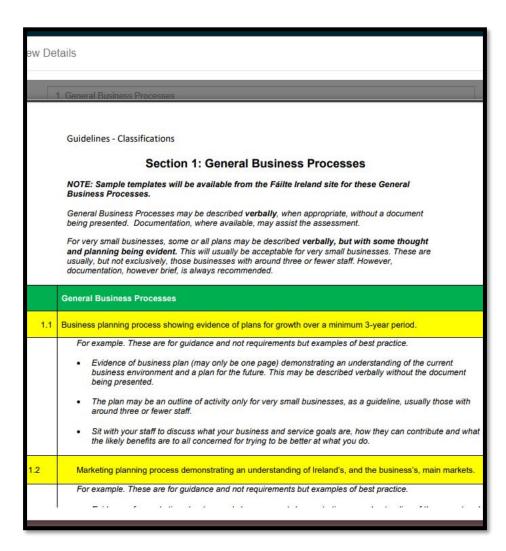

To view the guidelines to help answer the questions, please click on the ? symbol.

When you have answered some but not all questions and click save, you will see that the section is marked as **Started.** 