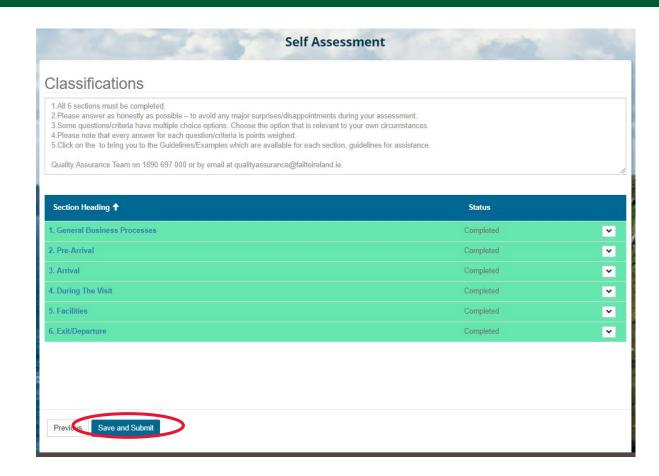

When completing the Classifications, please answer all questions. Once all questions have been answered, click on 'Save and Submit'.

In the yellow box, you will see some details to help explain the sections.

Please answer all six sections as honestly as possible.

Guidelines are available to view for each of the questions.

Should you have any queries you can contact the Fáilte Ireland Quality Assurance Team on 1890 697 000 or email <a href="mailto:qualityassurance@failteireland.ie">qualityassurance@failteireland.ie</a>

You will see that you cannot submit the self-assessment until all questions have been answered. You can submit the self-assessment when the 'Save & Submit' button is highlighted.

Once you have submitted your self-assessment, you will receive an email within 48 hours confirming that your self-assessment has been submitted.