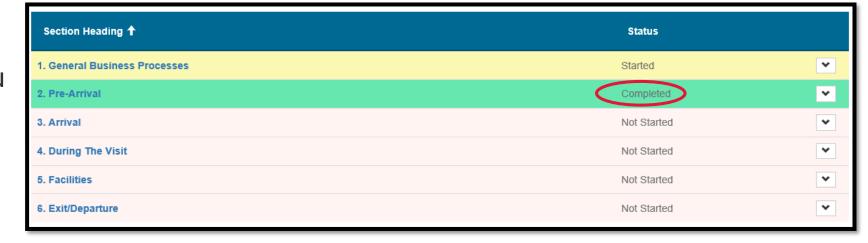

To view the guidelines to help answer the questions, please click on the ? symbol.

When you have answered some but not all questions and click save, you will see that the section is marked as **Started.** 

When you have answered all questions and click save, you will see that the section is marked as **Completed.** 

| All 6 sections must be completed.  Please answer as honestly as possible – to avoid any major surprises/disappointments during your assessr.  Some questions/criteria have multiple choice options. Choose the option that is relevant to your own circum.  Please note that every answer for each question/criteria is points weighed.  Click on the to bring you to the Guidelines/Examples which are available for each section, guidelines for as | stances.  |          |
|-------------------------------------------------------------------------------------------------------------------------------------------------------------------------------------------------------------------------------------------------------------------------------------------------------------------------------------------------------------------------------------------------------------------------------------------------------|-----------|----------|
| Quality Assurance Team on 1890 697 000 or by email at qualityassurance@failteireland.ie.                                                                                                                                                                                                                                                                                                                                                              |           |          |
| Section Heading 🕇                                                                                                                                                                                                                                                                                                                                                                                                                                     | Status    |          |
| General Business Processes                                                                                                                                                                                                                                                                                                                                                                                                                            | Completed | <u> </u> |
| Pre-Arrival                                                                                                                                                                                                                                                                                                                                                                                                                                           | Completed |          |
| Arrival                                                                                                                                                                                                                                                                                                                                                                                                                                               | Completed |          |
| During The Visit                                                                                                                                                                                                                                                                                                                                                                                                                                      | Completed |          |
| Facilities                                                                                                                                                                                                                                                                                                                                                                                                                                            | Completed |          |
| Exit/Departure                                                                                                                                                                                                                                                                                                                                                                                                                                        | Started   |          |
|                                                                                                                                                                                                                                                                                                                                                                                                                                                       |           |          |
|                                                                                                                                                                                                                                                                                                                                                                                                                                                       |           |          |