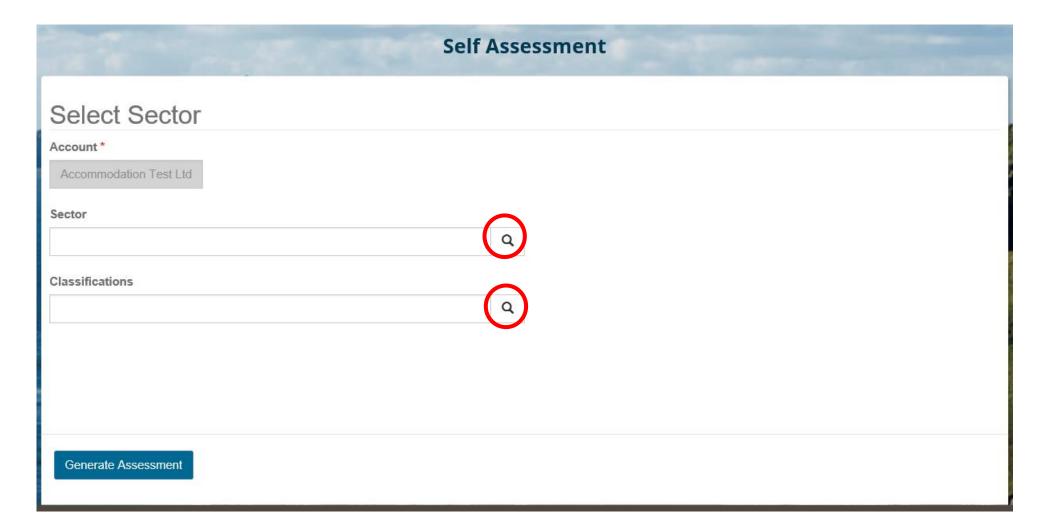

### Click and choose your correct sector i.e. Caravan & Camping Park

Then click on select at the bottom right to confirm the sector.

Next, choose the classification that you would like to self assess, whether it is for Approved or if you would like to apply for classification.

Caravan and Camping - Approved

Caravan and Camping -With Classification

If you wish to choose to continue to be assessed with a classification, please choose 'Caravan & Camping – With Classification'

Then click on 'Generate Assessment'