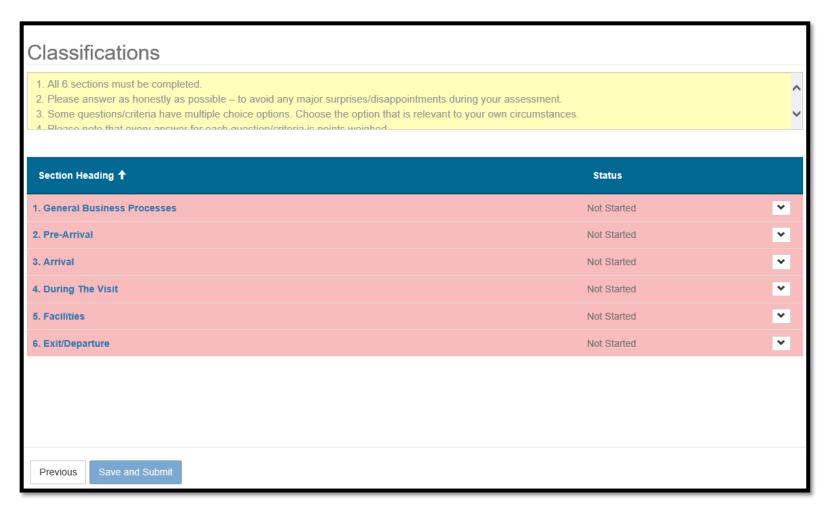

When completing the Classifications, please answer all questions. Once all questions have been answered, click on 'Save and Submit'.

In the yellow box, you will see some details to help explain the sections.

Please answer all six sections as honestly as possible.

Guidelines are available to view for each of the questions.

Should you have any queries you can contact the Fáilte Ireland Quality Assurance Team on 1890 697 000 or email <a href="mailto:qualityassurance@failteireland.ie">qualityassurance@failteireland.ie</a>

You will see that you cannot submit the self-assessment until all questions have been answered. You can submit the self-assessment when the 'Save & Submit' button is highlighted.

Once you have submitted your self-assessment, you will receive an email within 48 hours confirming that your self-assessment has been submitted.