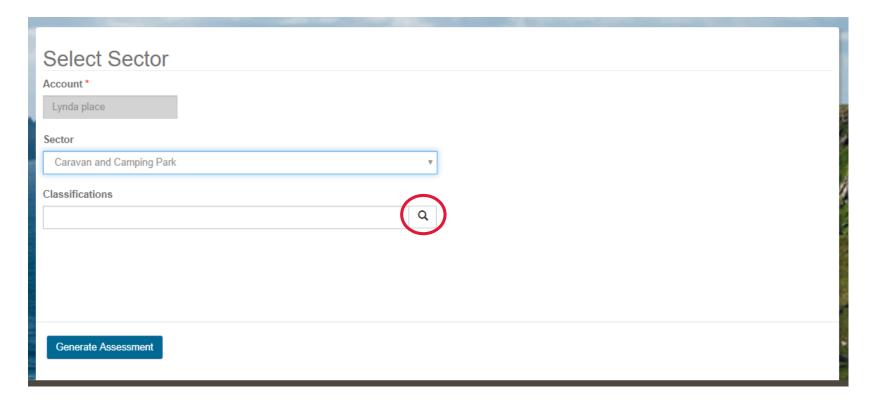

Choose your property that you wish to self-assess by ticking in the box to the right of the property.

This page will allow you to choose the sector and classification. You can choose to have the property as Approved or with a classification.

### Click and choose your correct sector i.e. Caravan & Camping Park

Then click on select at the bottom right to confirm the sector.

Next, choose the classification that you would like to self assess, whether it is for Approved or if you would like to apply for classification.