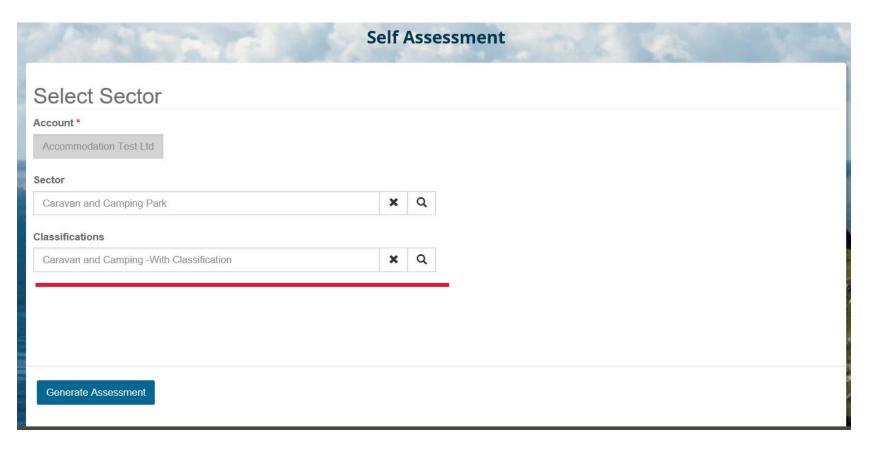

### Click and choose your correct sector i.e. Caravan & Camping Park

Then click on select at the bottom right to confirm the sector.

Next, choose the classification that you would like to self assess, whether it is for Approved or if you would like to apply for classification.

Caravan and Camping - Approved

Caravan and Camping -With Classification

If you wish to choose to continue to be assessed with a classification, please choose 'Caravan & Camping – With Classification'

Then click on 'Generate Assessment'