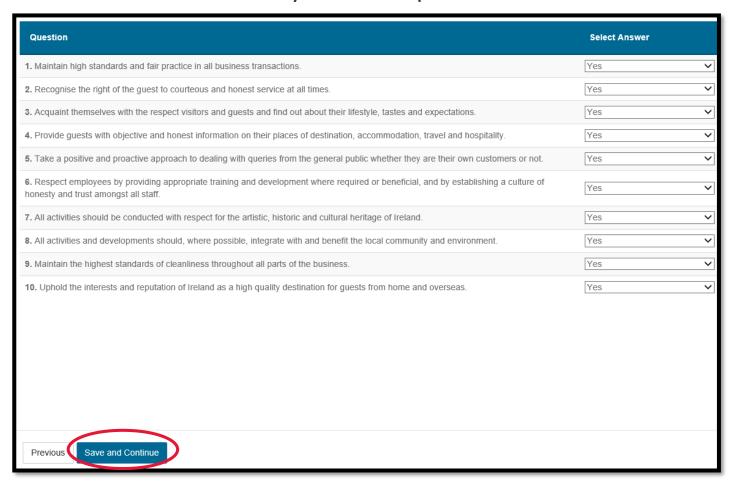

## Code of Ethics

When completing the code of ethics, please answer all questions. Once all questions have been answered, click on 'Save and Continue'.

Please note, you must be able to answer yes to all questions to be able to continue the self-

assessment.