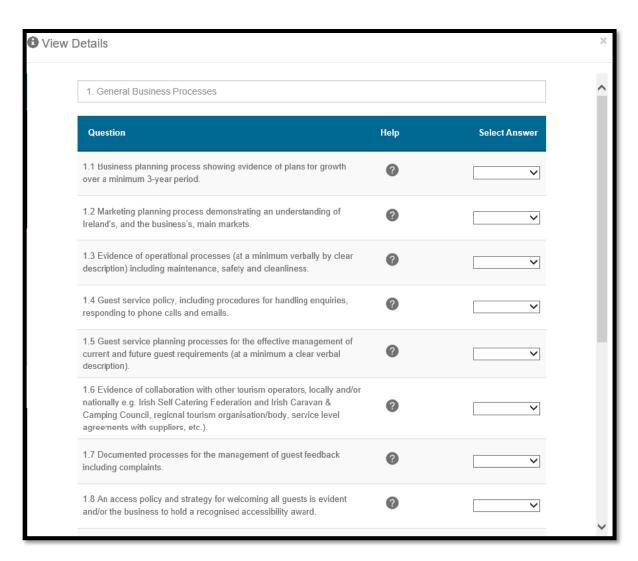

To view the guidelines to help answer the questions, please click on the ? symbol.

When you have answered some but not all questions and click save, you will see that the section is marked as **Started.** 