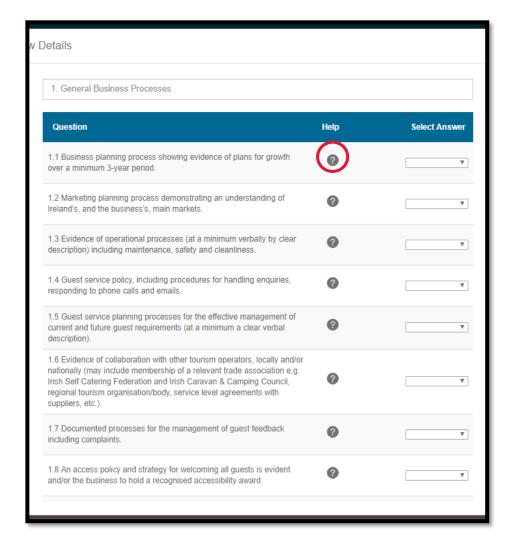

Save Answers

Some answers are multiple choice so please answer as honestly as possible to ensure there are no surprises or disappointments.

Should you have any queries, please click on the ? Symbol to view the guidelines.

To view the guidelines to help answer the questions, please click on the ? symbol.

When you have answered some but not all questions and click save, you will see that the section is marked as **Started.** 