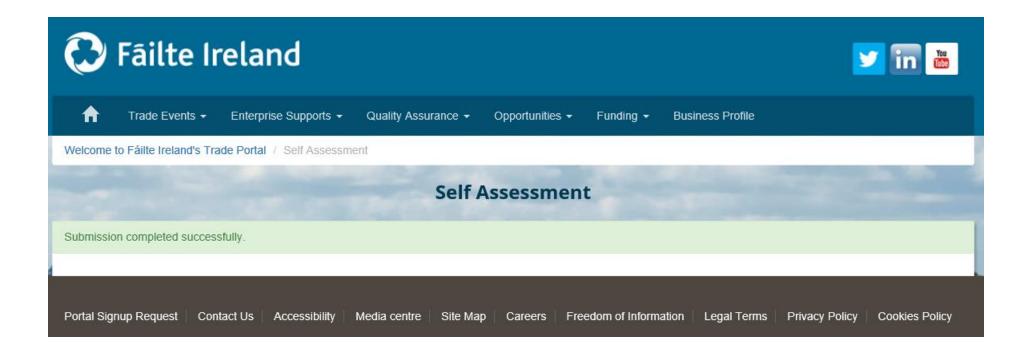

You will see that you cannot submit the self-assessment until all questions have been answered. You can submit the self-assessment when the 'Save & Submit' button is highlighted.

Once you have submitted your self-assessment, you will receive an email within 48 hours confirming that your self-assessment has been submitted.