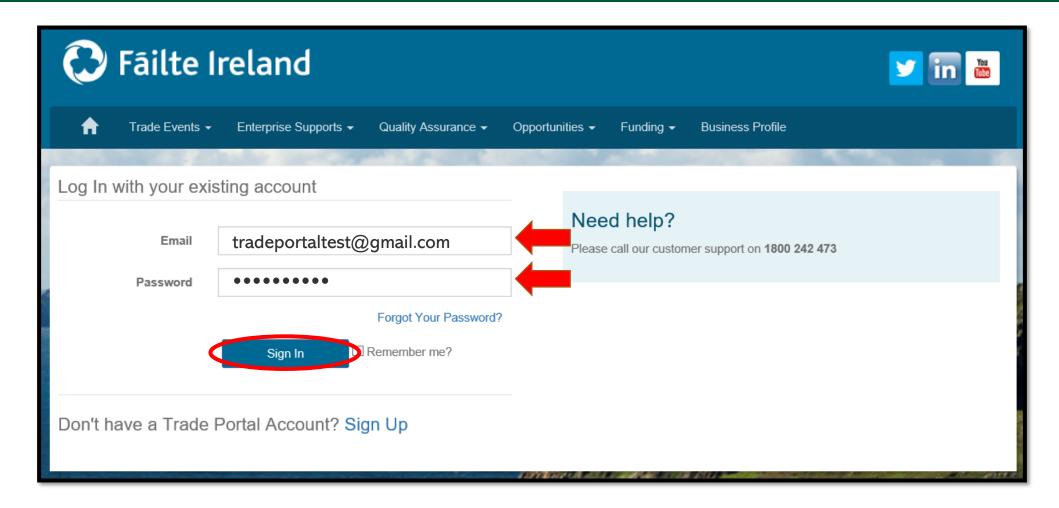

www.tradeportal@failteireland.ie

Click on the "Log In" button on the top right hand side.

Enter your email address and password in the same way that you do for Renewing your property

Click on the 'Quality Assurance' tab at the top of the screen