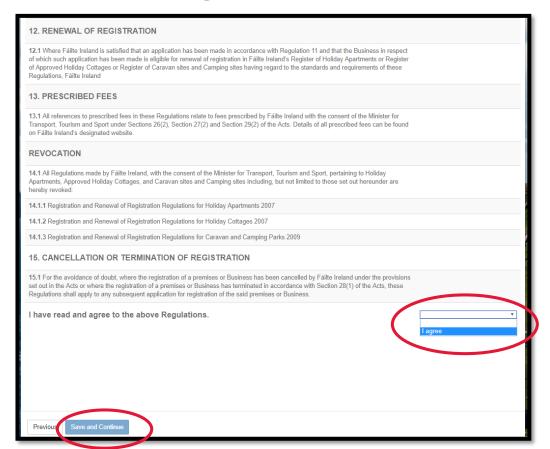

# Regulations

When completing the Regulations, please read and confirm that you agree to comply with the regulations.

Once you click stating that you agree with the regulations, please click on "Save and Continue"