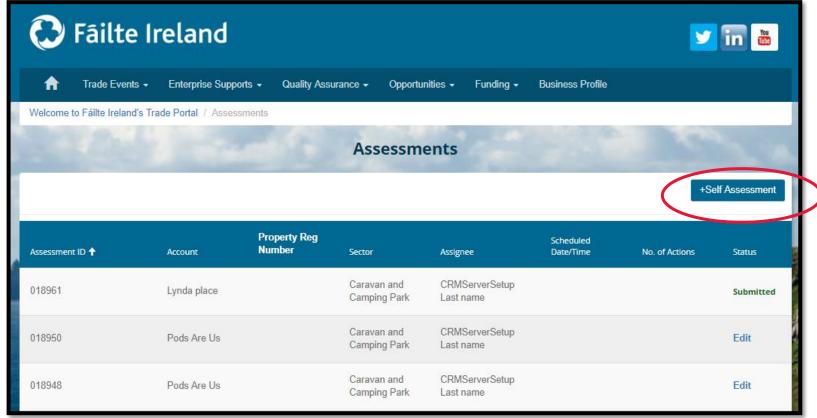

Then click on the 'Assessments' section

Then click on the **'+ Self Assessment'** button on the right hand side to start your self assessment.

You can start the self assessment mid way and it will save you answers, this is where you can see the Edit button. Once you have completed the self-assessment, you will see the Submitted button.

Choose your property that you wish to self-assess by ticking in the box to the right of the property.

This page will allow you to choose the sector and classification. You can choose to have the property as Approved or with a classification.