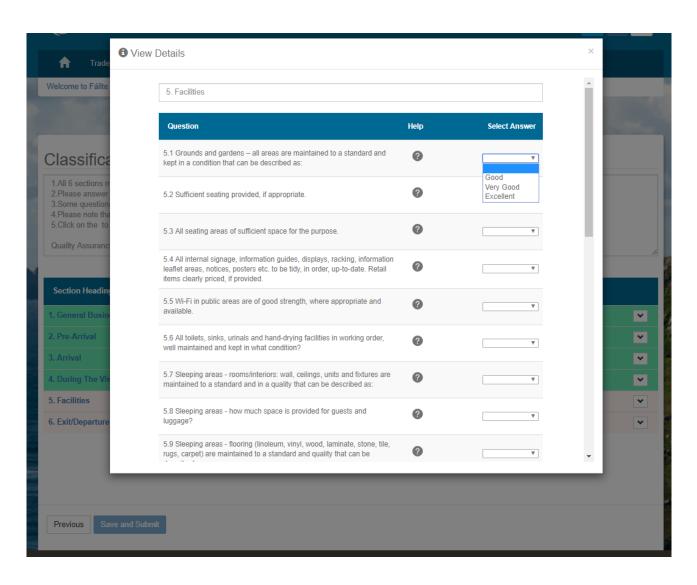

When completing the Classifications, please answer all questions. Once all questions have been answered, click on 'Save and Submit'.

In the yellow box, you will see some details to help explain the sections.

Please answer all six sections as honestly as possible.

Guidelines are available to view for each of the questions.

Should you have any queries you can contact the Fáilte Ireland Quality Assurance Team on 1890 697 000 or email <a href="mailto:qualityassurance@failteireland.ie">qualityassurance@failteireland.ie</a>

Please answer as honestly as possible.

Should you have any queries, please click on the ? Symbol to view the guidelines.

Please note that you do not have to complete the section in one sitting.

You can click **Save Answers** at the bottom at any time to save the answers you have given and return to the section at a later stage.

Save Answers

Some answers are multiple choice so please answer as honestly as possible to ensure there are no surprises or disappointments.

Should you have any queries, please click on the ? Symbol to view the guidelines.