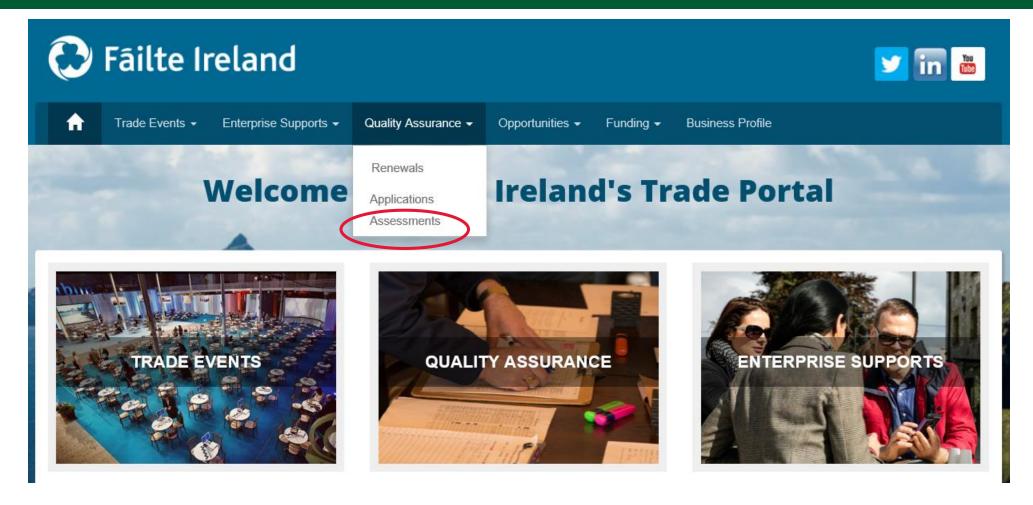

www.tradeportal@failteireland.ie

Click on the "Log In" button on the top right hand side.

Enter your email address and password in the same way that you do for Renewing your property

Click on the 'Quality Assurance' tab at the top of the screen

Then click on the 'Assessments' section

Then click on the **'+ Self Assessment'** button on the right hand side to start your self assessment.

You can start the self assessment mid way and it will save you answers, this is where you can see the Edit button. Once you have completed the self-assessment, you will see the Submitted button.