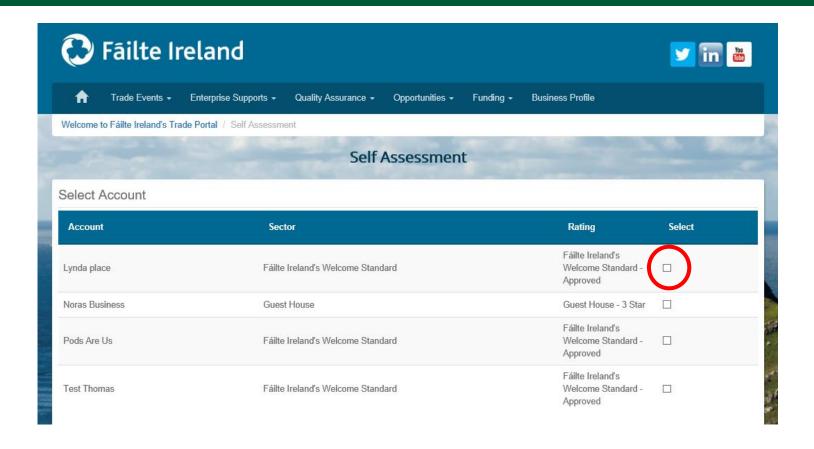

Choose your property that you wish to self-assess by ticking in the box to the right of the property.

This page will allow you to choose the sector and classification. You can choose to have the property as Approved or with a classification.