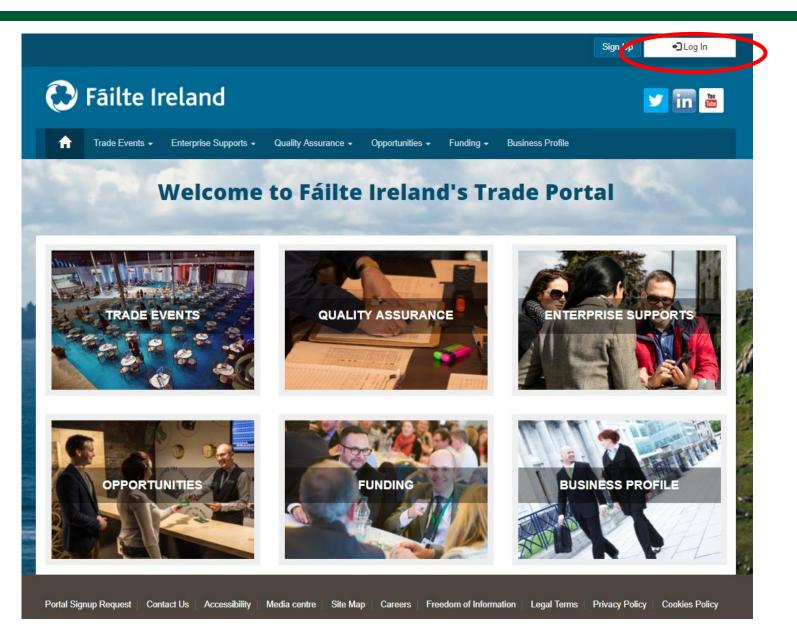

# How to complete self-assessment on Trade Portal

The aim of this presentation

This is a short step by step guide to assist you with completing the self-assessment using the trade portal.

Log into the Trade Portal in the same way that you do for your renewals:

www.tradeportal@failteireland.ie

Click on the "Log In" button on the top right hand side.

Enter your email address and password in the same way that you do for Renewing your property

Click on the 'Quality Assurance' tab at the top of the screen