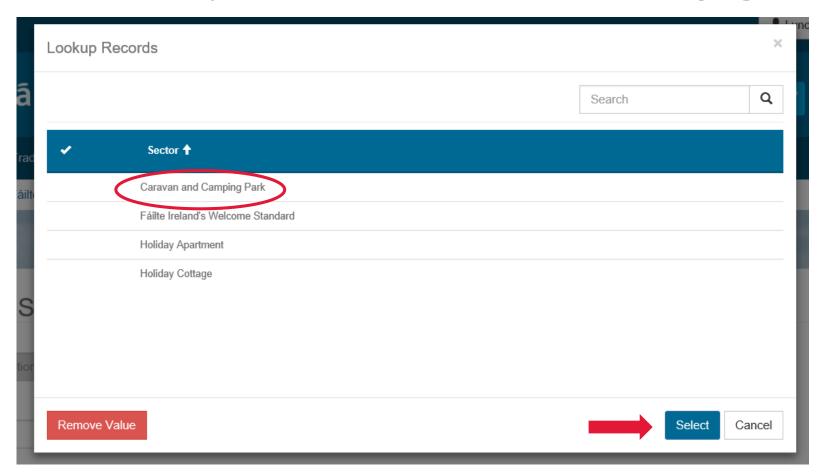

### Click and choose your correct sector i.e. Caravan & Camping Park

Then click on select at the bottom right to confirm the sector.

Next, choose the classification that you would like to self assess, whether it is for Approved or if you would like to apply for classification.