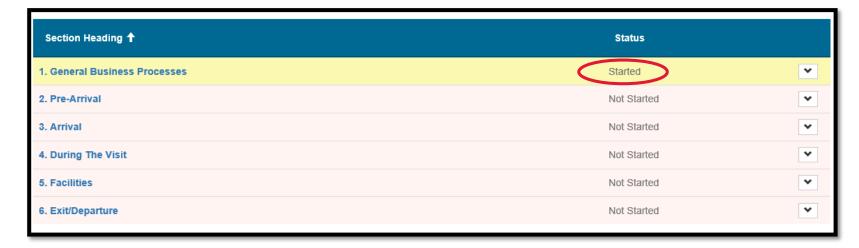

To view the guidelines to help answer the questions, please click on the ? symbol.

When you have answered some but not all questions and click save, you will see that the section is marked as **Started.** 

When you have answered all questions and click save, you will see that the section is marked as **Completed.** 

| All 6 sections must be completed.  Please answer as honestly as possible – to avoid any major surprises/disappointments during your assessr.  Some questions/criteria have multiple choice options. Choose the option that is relevant to your own circum.  Please note that every answer for each question/criteria is points weighed.  Click on the to bring you to the Guidelines/Examples which are available for each section, guidelines for as | stances.  |          |
|-------------------------------------------------------------------------------------------------------------------------------------------------------------------------------------------------------------------------------------------------------------------------------------------------------------------------------------------------------------------------------------------------------------------------------------------------------|-----------|----------|
| Quality Assurance Team on 1890 697 000 or by email at qualityassurance@failteireland.ie.                                                                                                                                                                                                                                                                                                                                                              |           |          |
| Section Heading 🕇                                                                                                                                                                                                                                                                                                                                                                                                                                     | Status    |          |
| General Business Processes                                                                                                                                                                                                                                                                                                                                                                                                                            | Completed | <u> </u> |
| Pre-Arrival                                                                                                                                                                                                                                                                                                                                                                                                                                           | Completed |          |
| Arrival                                                                                                                                                                                                                                                                                                                                                                                                                                               | Completed |          |
| During The Visit                                                                                                                                                                                                                                                                                                                                                                                                                                      | Completed |          |
| Facilities                                                                                                                                                                                                                                                                                                                                                                                                                                            | Completed |          |
| Exit/Departure                                                                                                                                                                                                                                                                                                                                                                                                                                        | Started   |          |
|                                                                                                                                                                                                                                                                                                                                                                                                                                                       |           |          |
|                                                                                                                                                                                                                                                                                                                                                                                                                                                       |           |          |