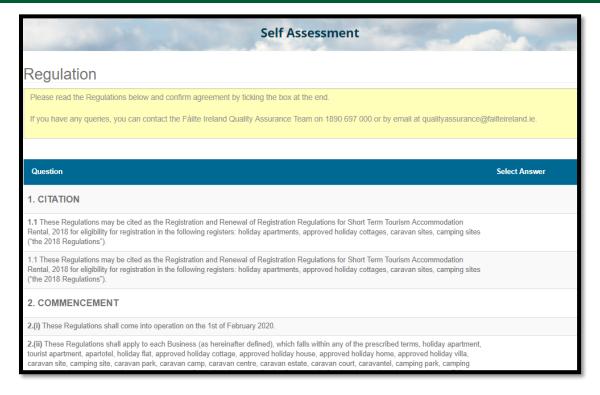

# Regulations

When completing the Regulations, please read and confirm that you agree to comply with the regulations.

Once you click stating that you agree with the regulations, please click on "Save and Continue"