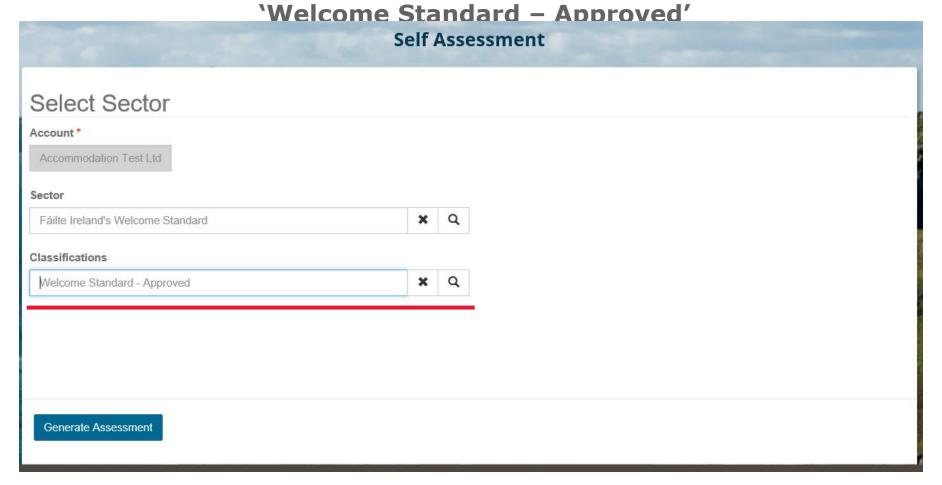

If you wish to choose to continue to be assessed as 'Approved', please choose

Then click on 'Generate Assessment'

If you wish to choose to continue to be assessed as 'Approved', please complete the:

- 1. Standards
- 2. Code of Ethics