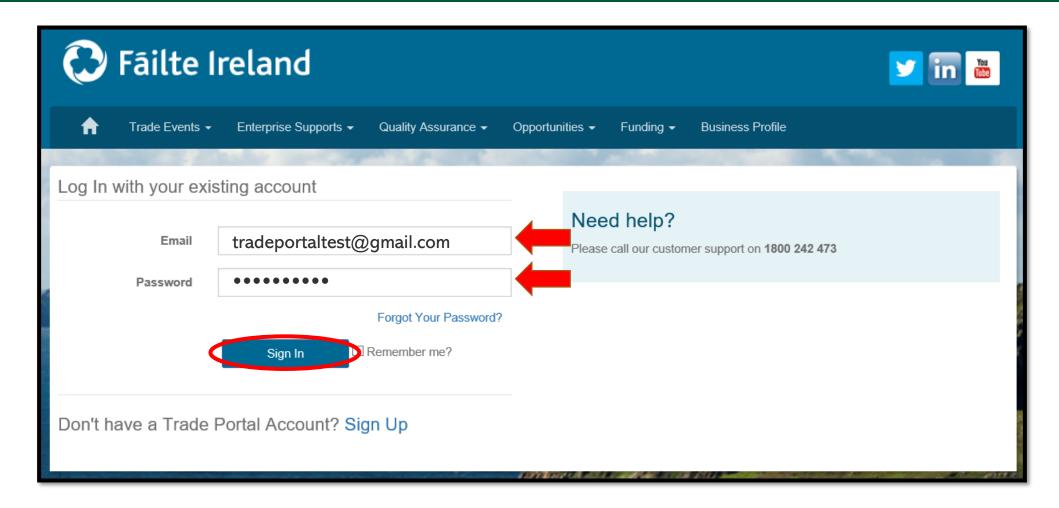

www.tradeportal@failteireland.ie

Click on the "Log In" button on the top right hand side.

Enter your email address and password in the same way that you do for Renewing your property

Click on the 'Quality Assurance' tab at the top of the screen

Then click on the 'Assessments' section

Then click on the **'+ Self Assessment'** button on the right hand side to start your self assessment.

You can start the self assessment mid way and it will save you answers, this is where you can see the Edit button. Once you have completed the self-assessment, you will see the Submitted button.