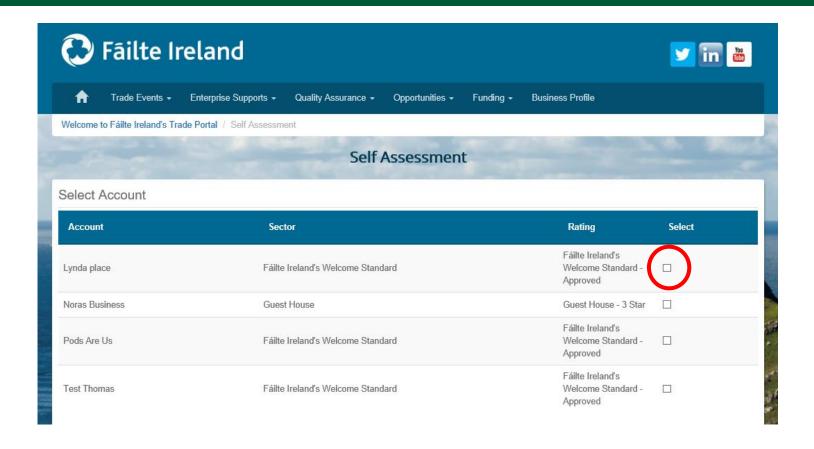

Choose your property that you wish to self-assess by ticking in the box to the right of the property.

| Self Assessment        |   |  |
|------------------------|---|--|
| Select Sector          |   |  |
| Accommodation Test Ltd |   |  |
| Sector                 |   |  |
|                        | Q |  |
| Classifications        |   |  |
|                        | Q |  |
|                        |   |  |
|                        |   |  |
|                        |   |  |
|                        |   |  |
| Generate Assessment    |   |  |
|                        |   |  |

This page will allow you to choose the sector and classification, whether it is Approved or if you wish to go for classification

Click and choose your correct sector i.e. Fáilte Ireland Welcome Standard