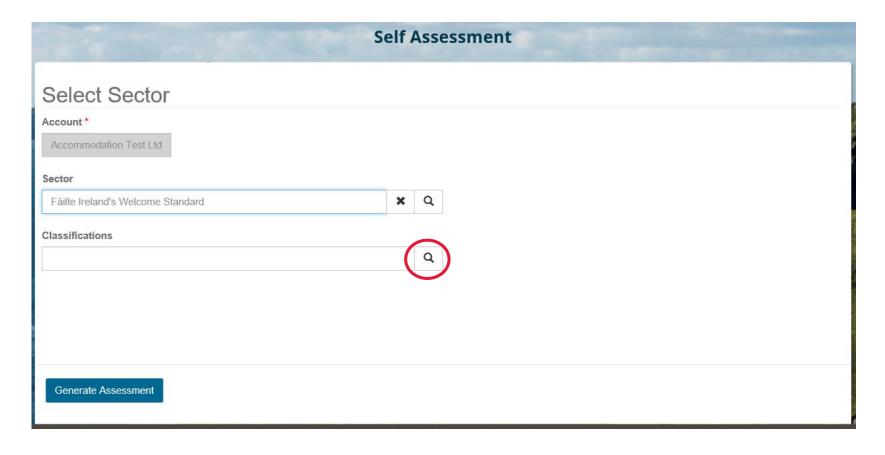

Choose your property that you wish to self-assess by ticking in the box to the right of the property.

| Self Assessment        |   |  |
|------------------------|---|--|
| Select Sector          |   |  |
| Accommodation Test Ltd |   |  |
| Sector                 |   |  |
|                        | Q |  |
| Classifications        |   |  |
|                        | Q |  |
|                        |   |  |
|                        |   |  |
|                        |   |  |
|                        |   |  |
| Generate Assessment    |   |  |
|                        |   |  |

This page will allow you to choose the sector and classification, whether it is Approved or if you wish to go for classification

Click and choose your correct sector i.e. Fáilte Ireland Welcome Standard