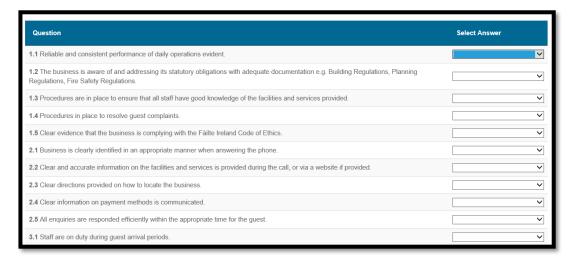

### Standards

# **Standards**

When completing the standards, please answer all questions. Once all questions have been answered, click on 'Save and Continue'.

Please note, you must be able to answer yes to all questions to be able to proceed, with the exception of question 4.5.