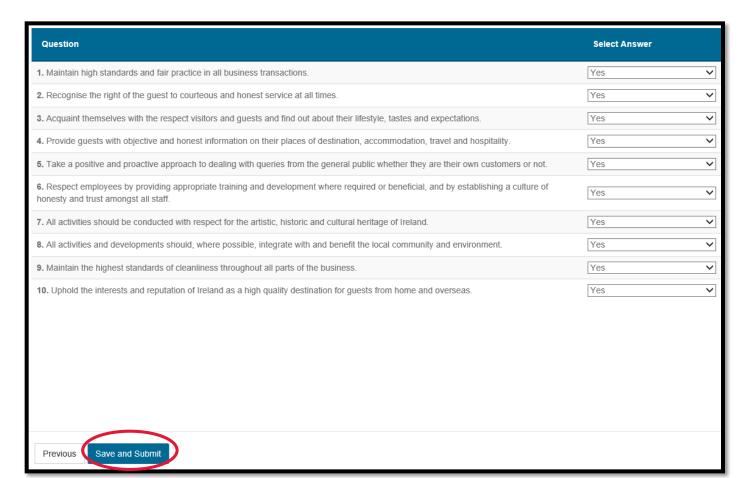

## Code of Ethics

| Code of Ethics                                                                                                                                                                                                                                                                                                                                                                                                                                                                                                                                                                                                                                                                                                                                                                                                                                                                                                                                                                                                                                                                                                                                                                                                                                                                                                                                                                                                                                                                                                                                                                                                                                                                                                                                                                                                                                                                                                                                                                                                                                                                                                                 |                   |
|--------------------------------------------------------------------------------------------------------------------------------------------------------------------------------------------------------------------------------------------------------------------------------------------------------------------------------------------------------------------------------------------------------------------------------------------------------------------------------------------------------------------------------------------------------------------------------------------------------------------------------------------------------------------------------------------------------------------------------------------------------------------------------------------------------------------------------------------------------------------------------------------------------------------------------------------------------------------------------------------------------------------------------------------------------------------------------------------------------------------------------------------------------------------------------------------------------------------------------------------------------------------------------------------------------------------------------------------------------------------------------------------------------------------------------------------------------------------------------------------------------------------------------------------------------------------------------------------------------------------------------------------------------------------------------------------------------------------------------------------------------------------------------------------------------------------------------------------------------------------------------------------------------------------------------------------------------------------------------------------------------------------------------------------------------------------------------------------------------------------------------|-------------------|
| Please read and answer the questions below.  You must be able to answer yes to all questions to proceed.  If you have any queries, you can contact the Editle Ireland Quality Assurance Team on 1800 607,000 or by email at quality assurance (in the contact the Editle Ireland Quality Assurance Team on 1800 607,000 or by email at quality assurance (in the contact the Editle Ireland Quality Assurance Team on 1800 607,000 or by email at quality assurance (in the contact the Editle Ireland Quality Assurance Team on 1800 607,000 or by email at quality assurance (in the contact the Editle Ireland Quality Assurance Team on 1800 607,000 or by email at quality assurance (in the contact the Editle Ireland Quality Assurance Team on 1800 607,000 or by email at quality assurance (in the contact the Editle Ireland Quality Assurance (in the contact the contact the Editle Ireland Quality Assurance (in the contact the contact the Editle Ireland Quality Assurance (in the contact th | Afailtairaland in |
| Question                                                                                                                                                                                                                                                                                                                                                                                                                                                                                                                                                                                                                                                                                                                                                                                                                                                                                                                                                                                                                                                                                                                                                                                                                                                                                                                                                                                                                                                                                                                                                                                                                                                                                                                                                                                                                                                                                                                                                                                                                                                                                                                       | Select Answer     |
| Maintain high standards and fair practice in all business transactions.                                                                                                                                                                                                                                                                                                                                                                                                                                                                                                                                                                                                                                                                                                                                                                                                                                                                                                                                                                                                                                                                                                                                                                                                                                                                                                                                                                                                                                                                                                                                                                                                                                                                                                                                                                                                                                                                                                                                                                                                                                                        |                   |
| 2. Recognise the right of the guest to courteous and honest service at all times.                                                                                                                                                                                                                                                                                                                                                                                                                                                                                                                                                                                                                                                                                                                                                                                                                                                                                                                                                                                                                                                                                                                                                                                                                                                                                                                                                                                                                                                                                                                                                                                                                                                                                                                                                                                                                                                                                                                                                                                                                                              | ~                 |
| 3. Acquaint themselves with the respect visitors and guests and find out about their lifestyle, tastes and expectations.                                                                                                                                                                                                                                                                                                                                                                                                                                                                                                                                                                                                                                                                                                                                                                                                                                                                                                                                                                                                                                                                                                                                                                                                                                                                                                                                                                                                                                                                                                                                                                                                                                                                                                                                                                                                                                                                                                                                                                                                       |                   |
| 4. Provide guests with objective and honest information on their places of destination, accommodation, travel and hospitality.                                                                                                                                                                                                                                                                                                                                                                                                                                                                                                                                                                                                                                                                                                                                                                                                                                                                                                                                                                                                                                                                                                                                                                                                                                                                                                                                                                                                                                                                                                                                                                                                                                                                                                                                                                                                                                                                                                                                                                                                 | ~                 |
| 5. Take a positive and proactive approach to dealing with queries from the general public whether they are their own customers or not.                                                                                                                                                                                                                                                                                                                                                                                                                                                                                                                                                                                                                                                                                                                                                                                                                                                                                                                                                                                                                                                                                                                                                                                                                                                                                                                                                                                                                                                                                                                                                                                                                                                                                                                                                                                                                                                                                                                                                                                         | ~                 |
| 6. Respect employees by providing appropriate training and development where required or beneficial, and by establishing a culture of                                                                                                                                                                                                                                                                                                                                                                                                                                                                                                                                                                                                                                                                                                                                                                                                                                                                                                                                                                                                                                                                                                                                                                                                                                                                                                                                                                                                                                                                                                                                                                                                                                                                                                                                                                                                                                                                                                                                                                                          | <u> </u>          |

# Code of Ethics

When completing the code of ethics, please answer all questions. Once all questions have been answered, click on 'Save and Submit'.

Please note, you must be able to answer yes to all questions to be able to submit the self-assessment.