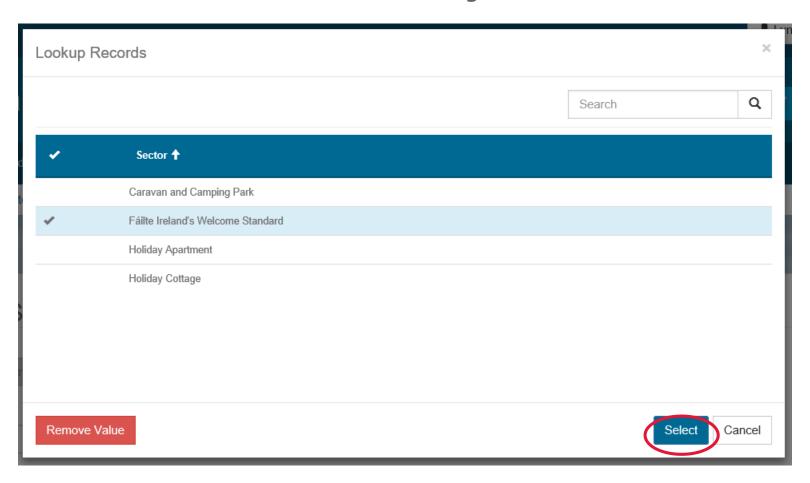

This page will allow you to choose the sector and classification, whether it is Approved or if you wish to go for classification

Click and choose your correct sector i.e. Fáilte Ireland Welcome Standard

Then click on select at the bottom right to confirm the sector.

Next, choose the classification that you would like to self assess, whether it is for Approved or if you would like to apply for classification.