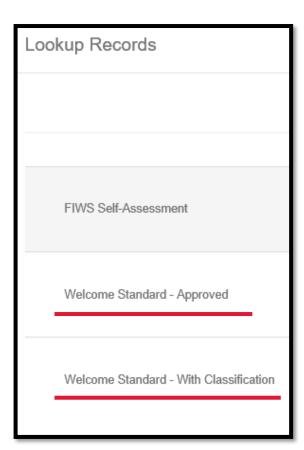

If you wish to choose to continue to be assessed as 'Approved', please choose

Then click on 'Generate Assessment'

If you wish to choose to continue to be assessed as 'Approved', please complete the:

- 1. Standards
- 2. Code of Ethics