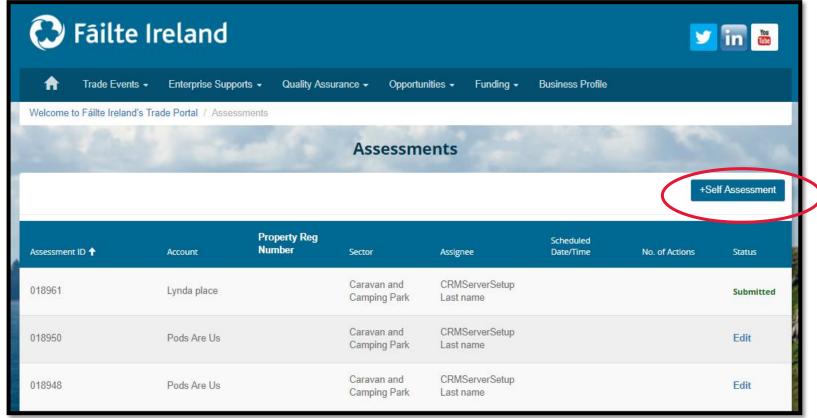

Then click on the 'Assessments' section

Then click on the **'+ Self Assessment'** button on the right hand side to start your self assessment.

You can start the self assessment mid way and it will save you answers, this is where you can see the Edit button. Once you have completed the self-assessment, you will see the Submitted button.

Choose your property that you wish to self-assess by ticking in the box to the right of the property.

| Self Assessment        |   |  |
|------------------------|---|--|
| Select Sector          |   |  |
| Accommodation Test Ltd |   |  |
| Sector                 |   |  |
|                        | Q |  |
| Classifications        |   |  |
|                        | Q |  |
|                        |   |  |
|                        |   |  |
|                        |   |  |
|                        |   |  |
| Generate Assessment    |   |  |
|                        |   |  |