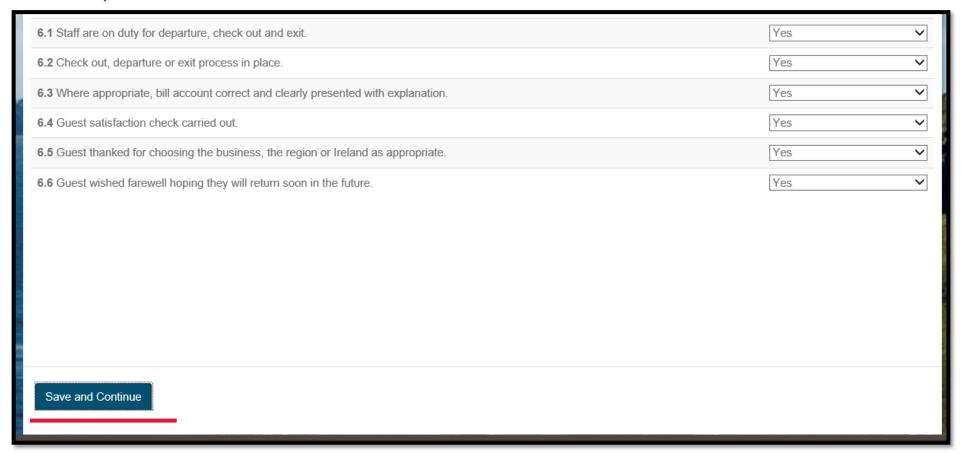

# **Standards**

When completing the standards, please answer all questions. Once all questions have been answered, click on 'Save and Continue'.

Please note, you must be able to answer yes to all questions to be able to proceed, with the exception of question 4.5.