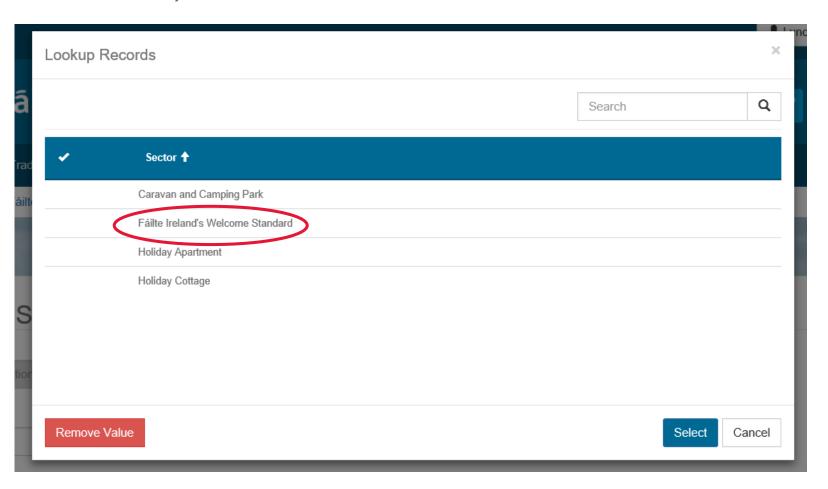

This page will allow you to choose the sector and classification, whether it is Approved or if you wish to go for classification

Click and choose your correct sector i.e. Fáilte Ireland Welcome Standard

Then click on select at the bottom right to confirm the sector.

Next, choose the classification that you would like to self assess, whether it is for Approved or if you would like to apply for classification.