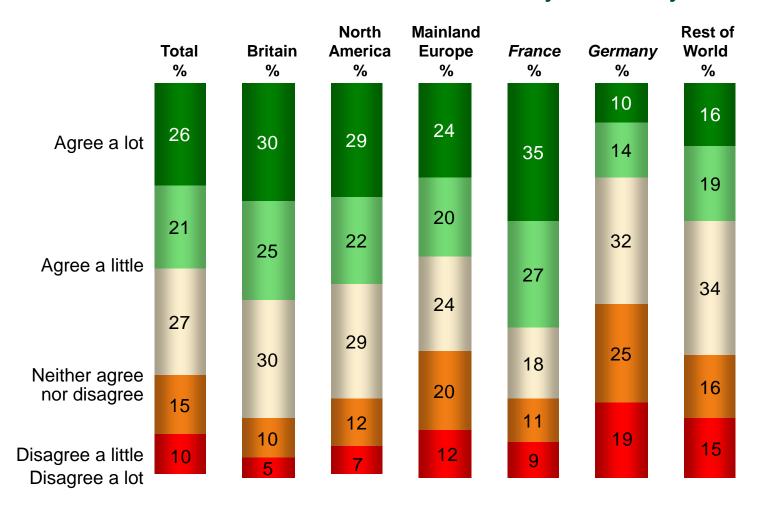

ural Ireland: Natural attractions such as the Burren, Cliffs of Moher etc

## **Level of Interest in Traditional Culture**



Base: All Giving an Opinion



Traditional Culture: Traditional music, song, dance, Irish language etc

## **Level of Interest in Contemporary Culture**



Base: All Giving an Opinion



Contemporary Culture: Performing arts, visual arts, crafts, film, literature, architecture etc



Base: All Giving an Opinion

#### 'The streets in Irish cities are clean and litter free'





Base: All Giving an Opinion

#### 'The streets in Irish cities are well provided with litter bins'





Base: All Giving an Opinion

#### 'Litter bins on Irish streets are emptied regularly'





Base: All Giving an Opinion

#### 'Irish streets are cleaner than the streets in my own country'





Base: All Giving an Opinion

#### 'Litter on Irish beaches is a real problem'





Base: All Giving an Opinion

### 'The rural countryside in Ireland shows evidence of littering and/or dumping'





Base: All Giving an Opinion

#### 'Ireland's rivers and lakes are clean and unpolluted'