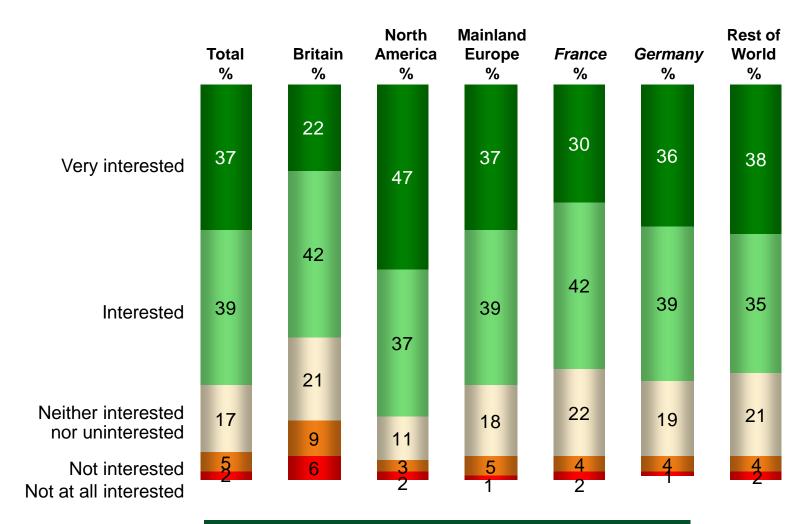

### **Level of Interest in Celtic Ireland**

Base: All Giving an Opinion

Celtic Ireland: Celtic sites, artifacts, language, myth and legend