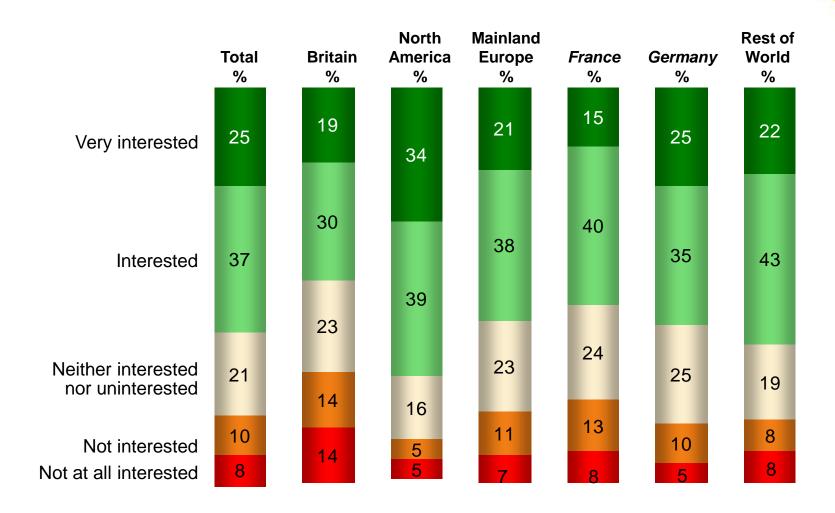

## **Level of Interest in Contemporary Culture**

Base: All Giving an Opinion

Contemporary Culture: Performing arts, visual arts, crafts, film, literature, architecture etc

Base: All Giving an Opinion