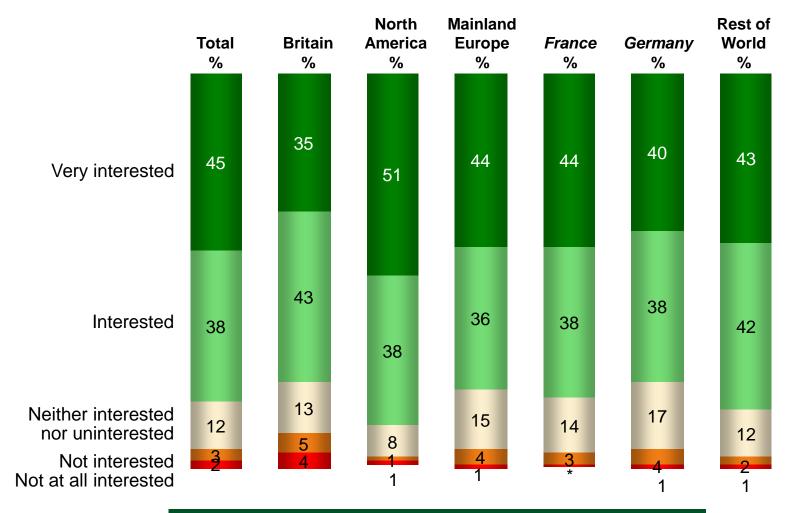

## Level of Interest in Christian Ireland

Base: All Giving an Opinion

Christian Ireland: Churches, Abbeys, Monasteries etc