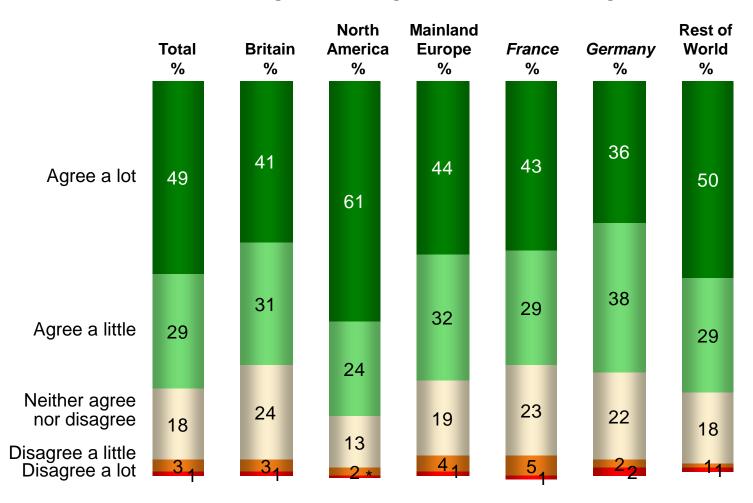

#### 'The streets in Irish cities are well provided with litter bins'

Base: All Giving an Opinion