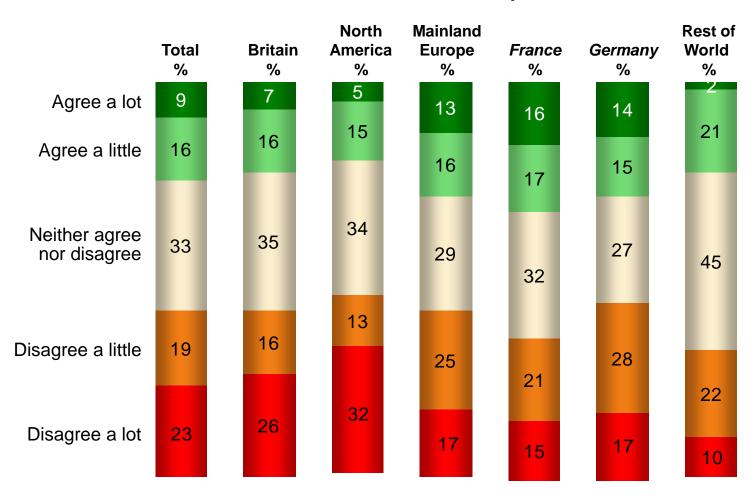

el of Interest in Traditional Culture**



Base: All Giving an Opinion



Traditional Culture: Traditional music, song, dance, Irish language etc

## **Level of Interest in Contemporary Culture**



Base: All Giving an Opinion



Contemporary Culture: Performing arts, visual arts, crafts, film, literature, architecture etc



Base: All Giving an Opinion

#### 'The streets in Irish cities are clean and litter free'





Base: All Giving an Opinion

#### 'The streets in Irish cities are well provided with litter bins'





Base: All Giving an Opinion

#### 'Litter bins on Irish streets are emptied regularly'





Base: All Giving an Opinion

#### 'Irish streets are cleaner than the streets in my own country'





Base: All Giving an Opinion

#### 'Litter on Irish beaches is a real problem'





Base: All Giving an Opinion

### 'The rural countryside in Ireland shows evidence of littering and/or dumping'





Base: All Giving an Opinion

#### 'Ireland's rivers and lakes are clean and unpolluted'