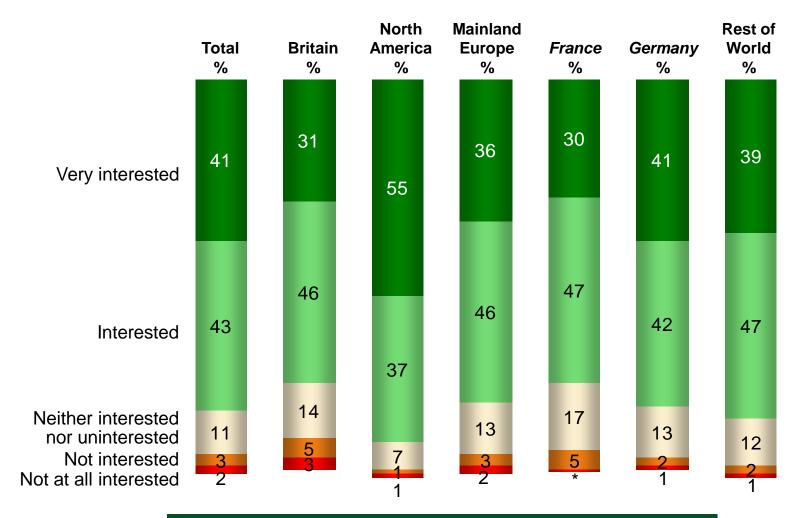

### **Level of Interest in Historic Ireland**

Base: All Giving an Opinion

Historic Ireland: Historic houses, towns, heritage centres, museums etc