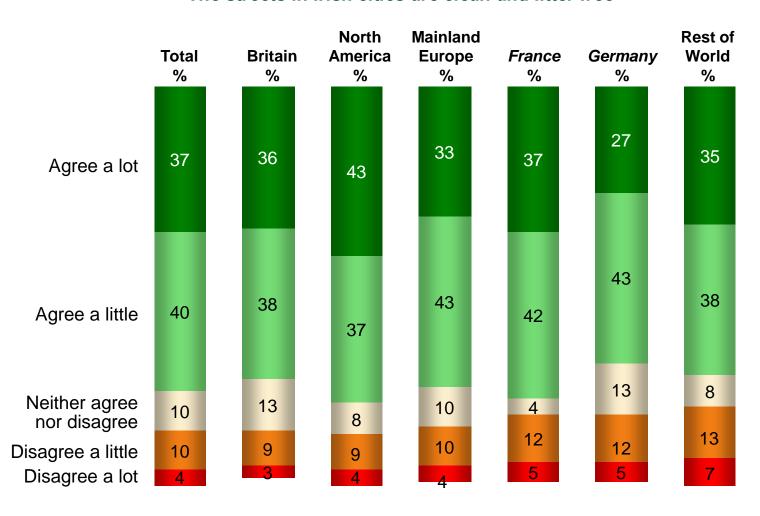

#### 'The streets in Irish cities are clean and litter free'

Base: All Giving an Opinion