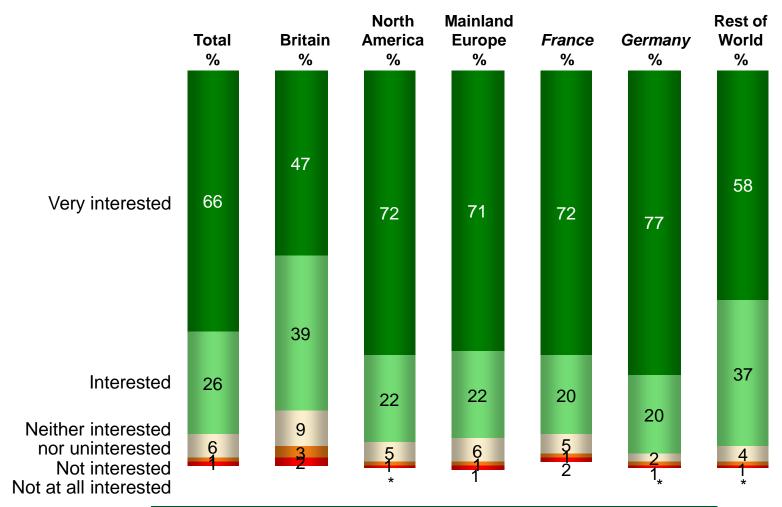

### **Level of Interest in Historic Ireland**

Base: All Giving an Opinion

Historic Ireland: Historic houses, towns, heritage centres, museums etc