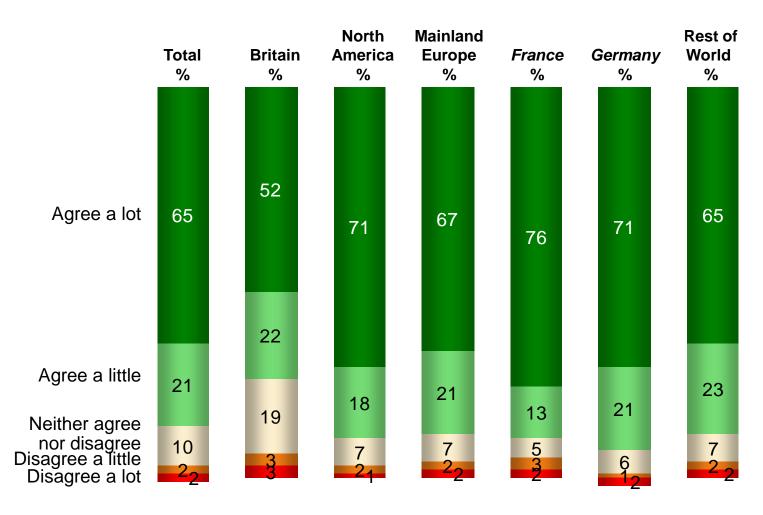

| 3                     |
| Opportunities for outdoor activities   | 4          | 4            | 2                     | 7                       | 9           | 6            | 3                     |
| Country suitable for touring           | 3          | 3            | 1                     | 4                       | 3           | 3            | 3                     |
| Range of good quality accommodation    | 2          | 2            | 1                     | 4                       | 3           | 5            | 1                     |
| Attractive cities and towns            | 2          | 4            | *                     | 3                       | 4           | 3            | 6                     |



Base: All Giving an Opinion

#### 'Is a new destination to discover'





Base: All Giving an Opinion

#### 'Provides opportunities to meet/mix with local people'





Base: All Giving an Opinion

### 'Has good evening entertainment and nightlife'





Base: All Giving an Opinion

### 'Has plenty of things to do and see'





Base: All Giving an Opinion

#### 'Is a unique holiday destination - cannot experience anywhere else'





Base: All Giving an Opinion

### 'Is easy to travel around/has a good transport infrastructure'





Base: All Giving an Opinion

### 'Has a variety of high quality food'





Base: All Giving an Opinion

#### 'Ireland is a clean & environmentally green destination'



# **Advantages – Most Frequently Mentioned**



Base: All Respondents (Excludes Don't Know/No Opinion)

|                                      | Total<br>% | Britain