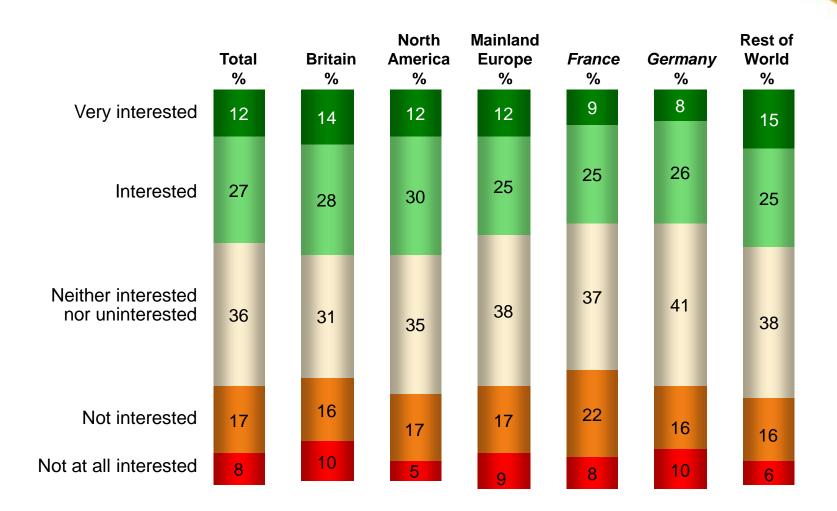

## **Level of Interest in Contemporary Culture**

Base: All Giving an Opinion

Contemporary Culture: Performing arts, visual arts, crafts, film, literature, architecture etc

Base: All Giving an Opinion