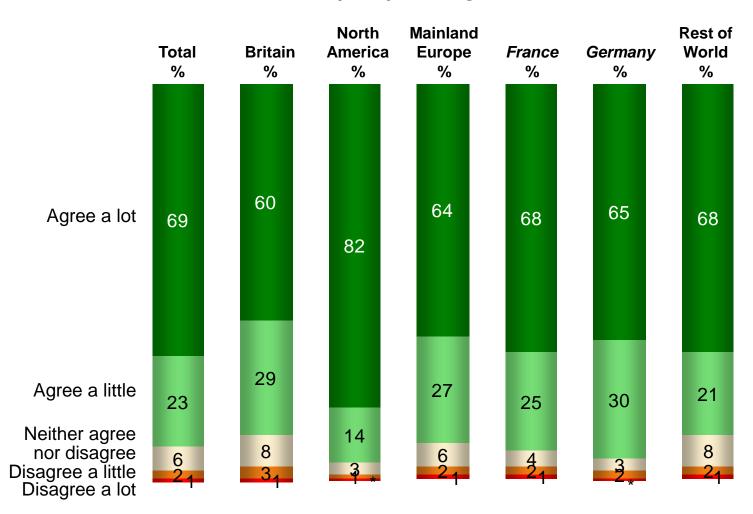

| 3            | 1                     | 4                       | 3           | 3            | 3                     |
| Range of good quality accommodation    | 2          | 2            | 1                     | 4                       | 3           | 5            | 1                     |
| Attractive cities and towns            | 2          | 4            | *                     | 3                       | 4           | 3            | 6                     |



Base: All Giving an Opinion

#### 'Is a new destination to discover'





Base: All Giving an Opinion

#### 'Provides opportunities to meet/mix with local people'





Base: All Giving an Opinion

### 'Has good evening entertainment and nightlife'





Base: All Giving an Opinion

### 'Has plenty of things to do and see'





Base: All Giving an Opinion

#### 'Is a unique holiday destination - cannot experience anywhere else'





Base: All Giving an Opinion

### 'Is easy to travel around/has a good transport infrastructure'





Base: All Giving an Opinion

### 'Has a variety of high quality food'





Base: All Giving an Opinion

#### 'Ireland is a clean & environmentally green destination'



# **Advantages – Most Frequently Mentioned**



Base: All Respondents (Excludes Don't Know/No Opinion)

|                                      | Total<br>% | Britain<br>% | North<br>America<br>% | Mainland<br>Europe<br>% | France<br>% | Germany<br>% | Rest of<br>World<br>% |
|--------------------------------------|------------|--------------|-----------------------|-------------------------|-------------|-----------