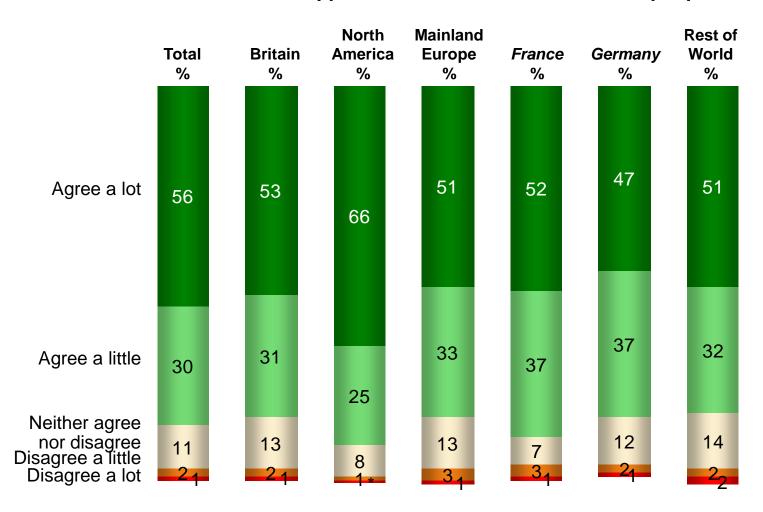

#### 'The streets in Irish cities are clean and litter free'

Base: All Giving an Opinion