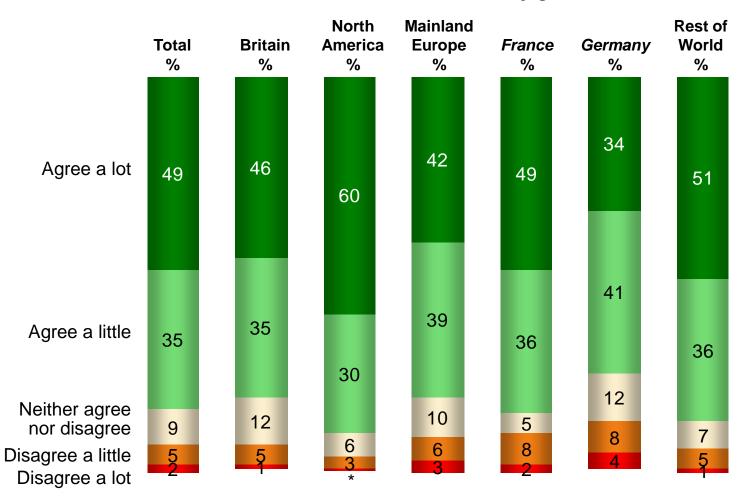

| 3                       | 4           | 3            | 6                     |



Base: All Giving an Opinion

#### 'Is a new destination to discover'





Base: All Giving an Opinion

#### 'Provides opportunities to meet/mix with local people'





Base: All Giving an Opinion

### 'Has good evening entertainment and nightlife'





Base: All Giving an Opinion

### 'Has plenty of things to do and see'





Base: All Giving an Opinion

#### 'Is a unique holiday destination - cannot experience anywhere else'





Base: All Giving an Opinion

### 'Is easy to travel around/has a good transport infrastructure'





Base: All Giving an Opinion

### 'Has a variety of high quality food'





Base: All Giving an Opinion

#### 'Ireland is a clean & environmentally green destination'



# **Advantages – Most Frequently Mentioned**



Base: All Respondents (Excludes Don't Know/No Opinion)

|                                      | Total<br>% | Britain<br>% | North<br>America<br>% | Mainland<br>Europe<br>% | France<br>% | Germany<br>% | Rest of<br>World<br>% |
|--------------------------------------|------------|--------------|-----------------------|-------------------------|-------------|--------------|-----------------------|
| The Irish people                     | 41         | 42           | 42                    | 38                      | 40          | 36           | 47                    |
| The scenery                          | 24         | 16           | 23                    | 28                      | 34          | 25           | 20                    |
| Cult