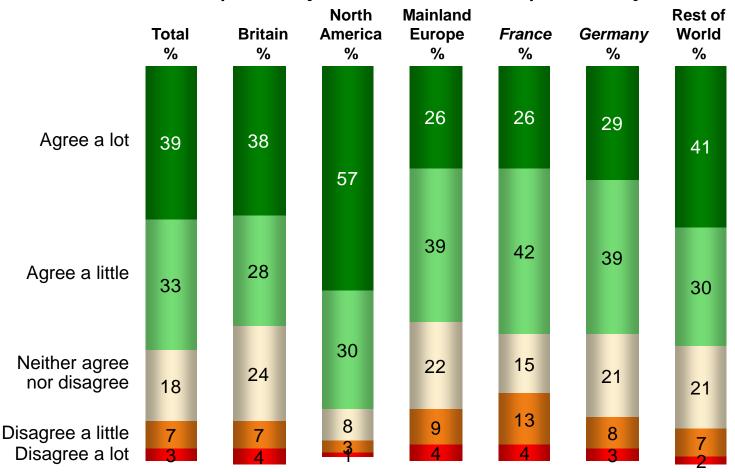

### 'The rural countryside in Ireland shows evidence of littering and/or dumping'

Base: All Giving an Opinion