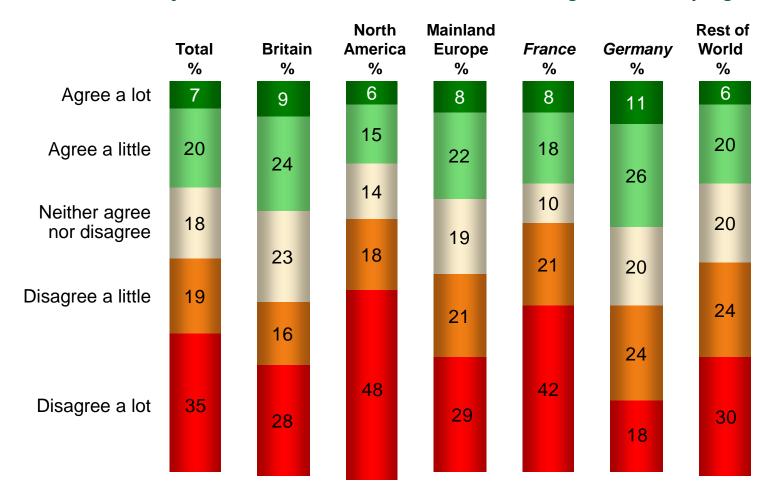

### 'The rural countryside in Ireland shows evidence of littering and/or dumping'

Base: All Giving an Opinion