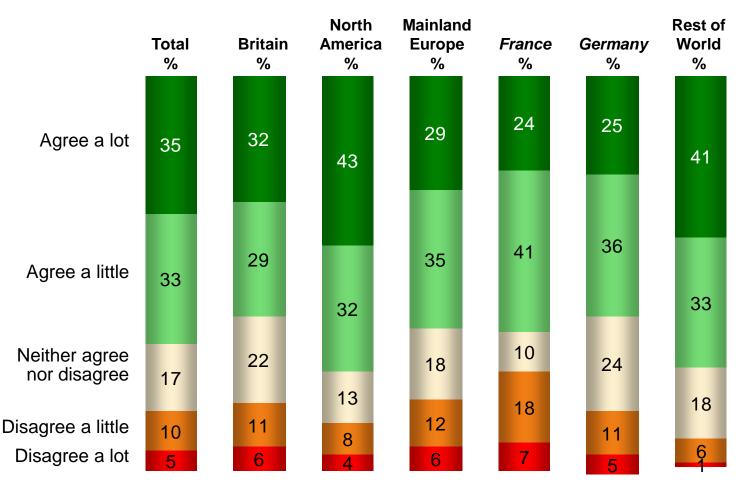

#### 'Irish streets are cleaner than the streets in my own country'

Base: All Giving an Opinion