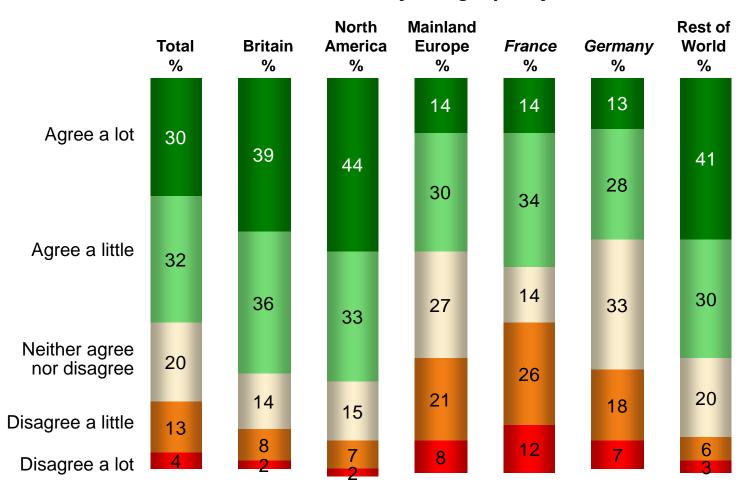

#### 'The streets in Irish cities are clean and litter free'

Base: All Giving an Opinion