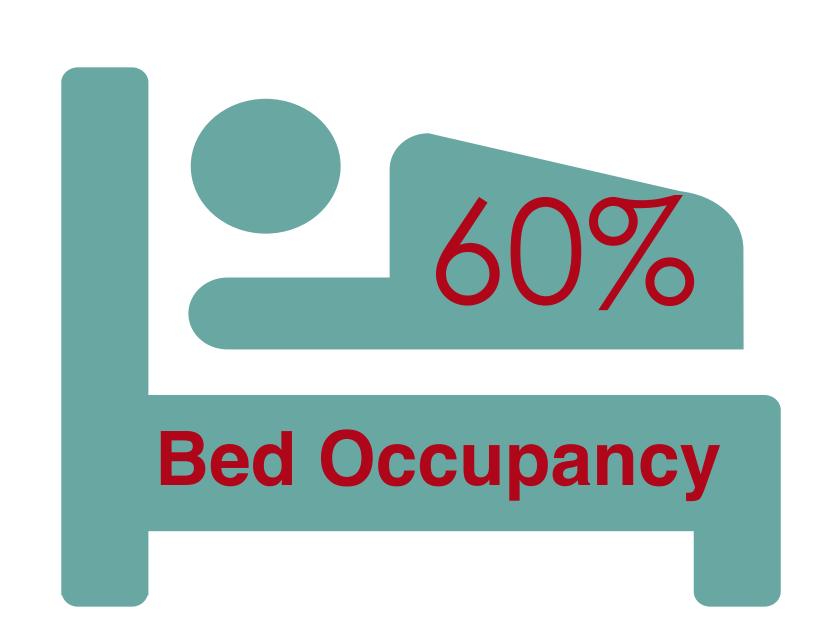

National Occupancy 2017

Room Occupancy by Grade 2017 74% \*\*\*

75% \*\*\*

71% \*\*\*

67% \*\* & \*

Fáilte Ireland implemented a new accommodation survey in 2015. Hotels that participate in this online survey automatically receive monthly benchmarking reports. For more information, contact Nessa Skehan at Fáilte Ireland, Tel: 01 8847220 or email