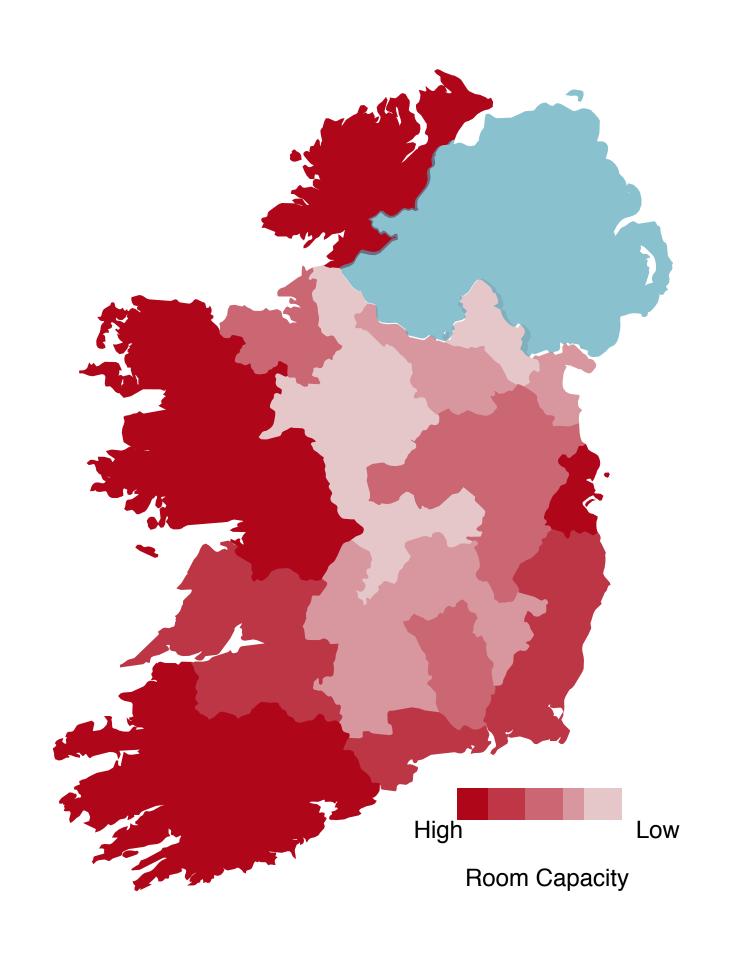

## Fáilte Ireland's Preliminary Hotel Performance 2017

Hotel Room Capacity by County 2017

819 registered hotels

58,088

rooms

142,808 bedspaces

Approved hotel room capacity is unevenly distributed across the country, Dublin accounts for almost 19,000 rooms while Longford has just 68 hotel bedrooms.