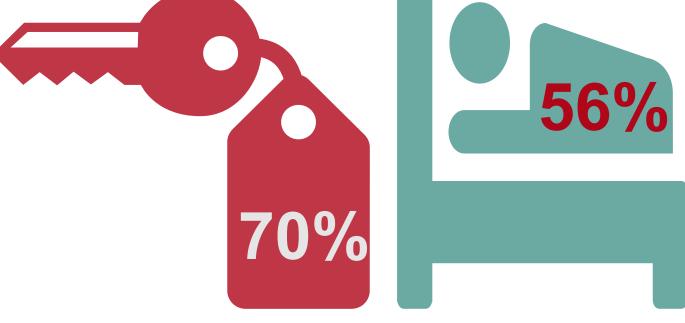

National Occupancy 2017

Room Occupancy by Grade 2017 74% \*\*\*

75% \*\*\*

71% \*\*\*

67% \*\* & \*

Fáilte Ireland implemented a new accommodation survey in 2015. Hotels that participate in this online survey automatically receive monthly benchmarking reports. For more information, contact Nessa Skehan at Fáilte Ireland, Tel: 01 8847220 or email