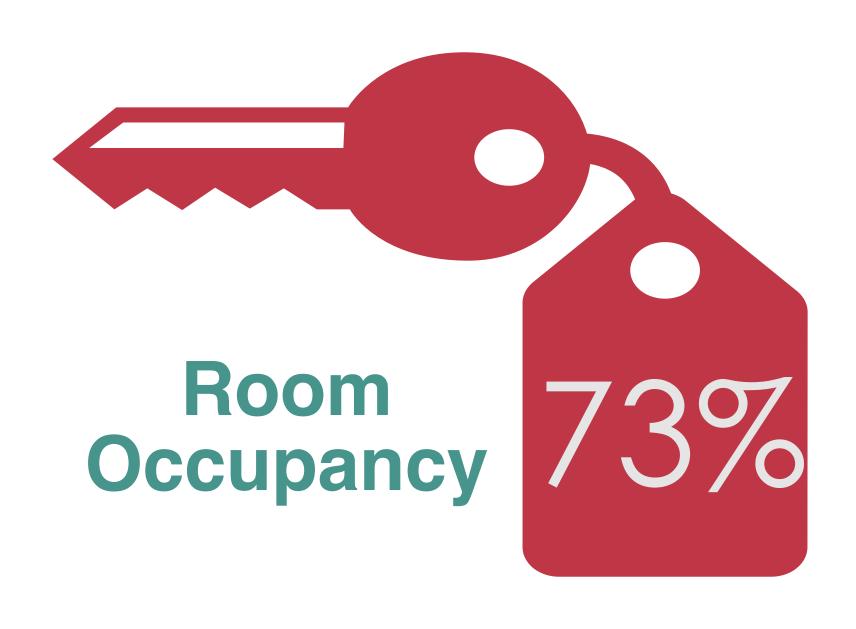

National Occupancy 2017

Room Occupancy by Grade 2017 74% \*\*\*

75% \*\*\*

71% \*\*\*

67% \*\* & \*

Fáilte Ireland implemented a new accommodation survey in 2015. Hotels that participate in this online survey automatically receive monthly benchmarking reports. For more information, contact Nessa Skehan at Fáilte Ireland, Tel: 01 8847220 or email