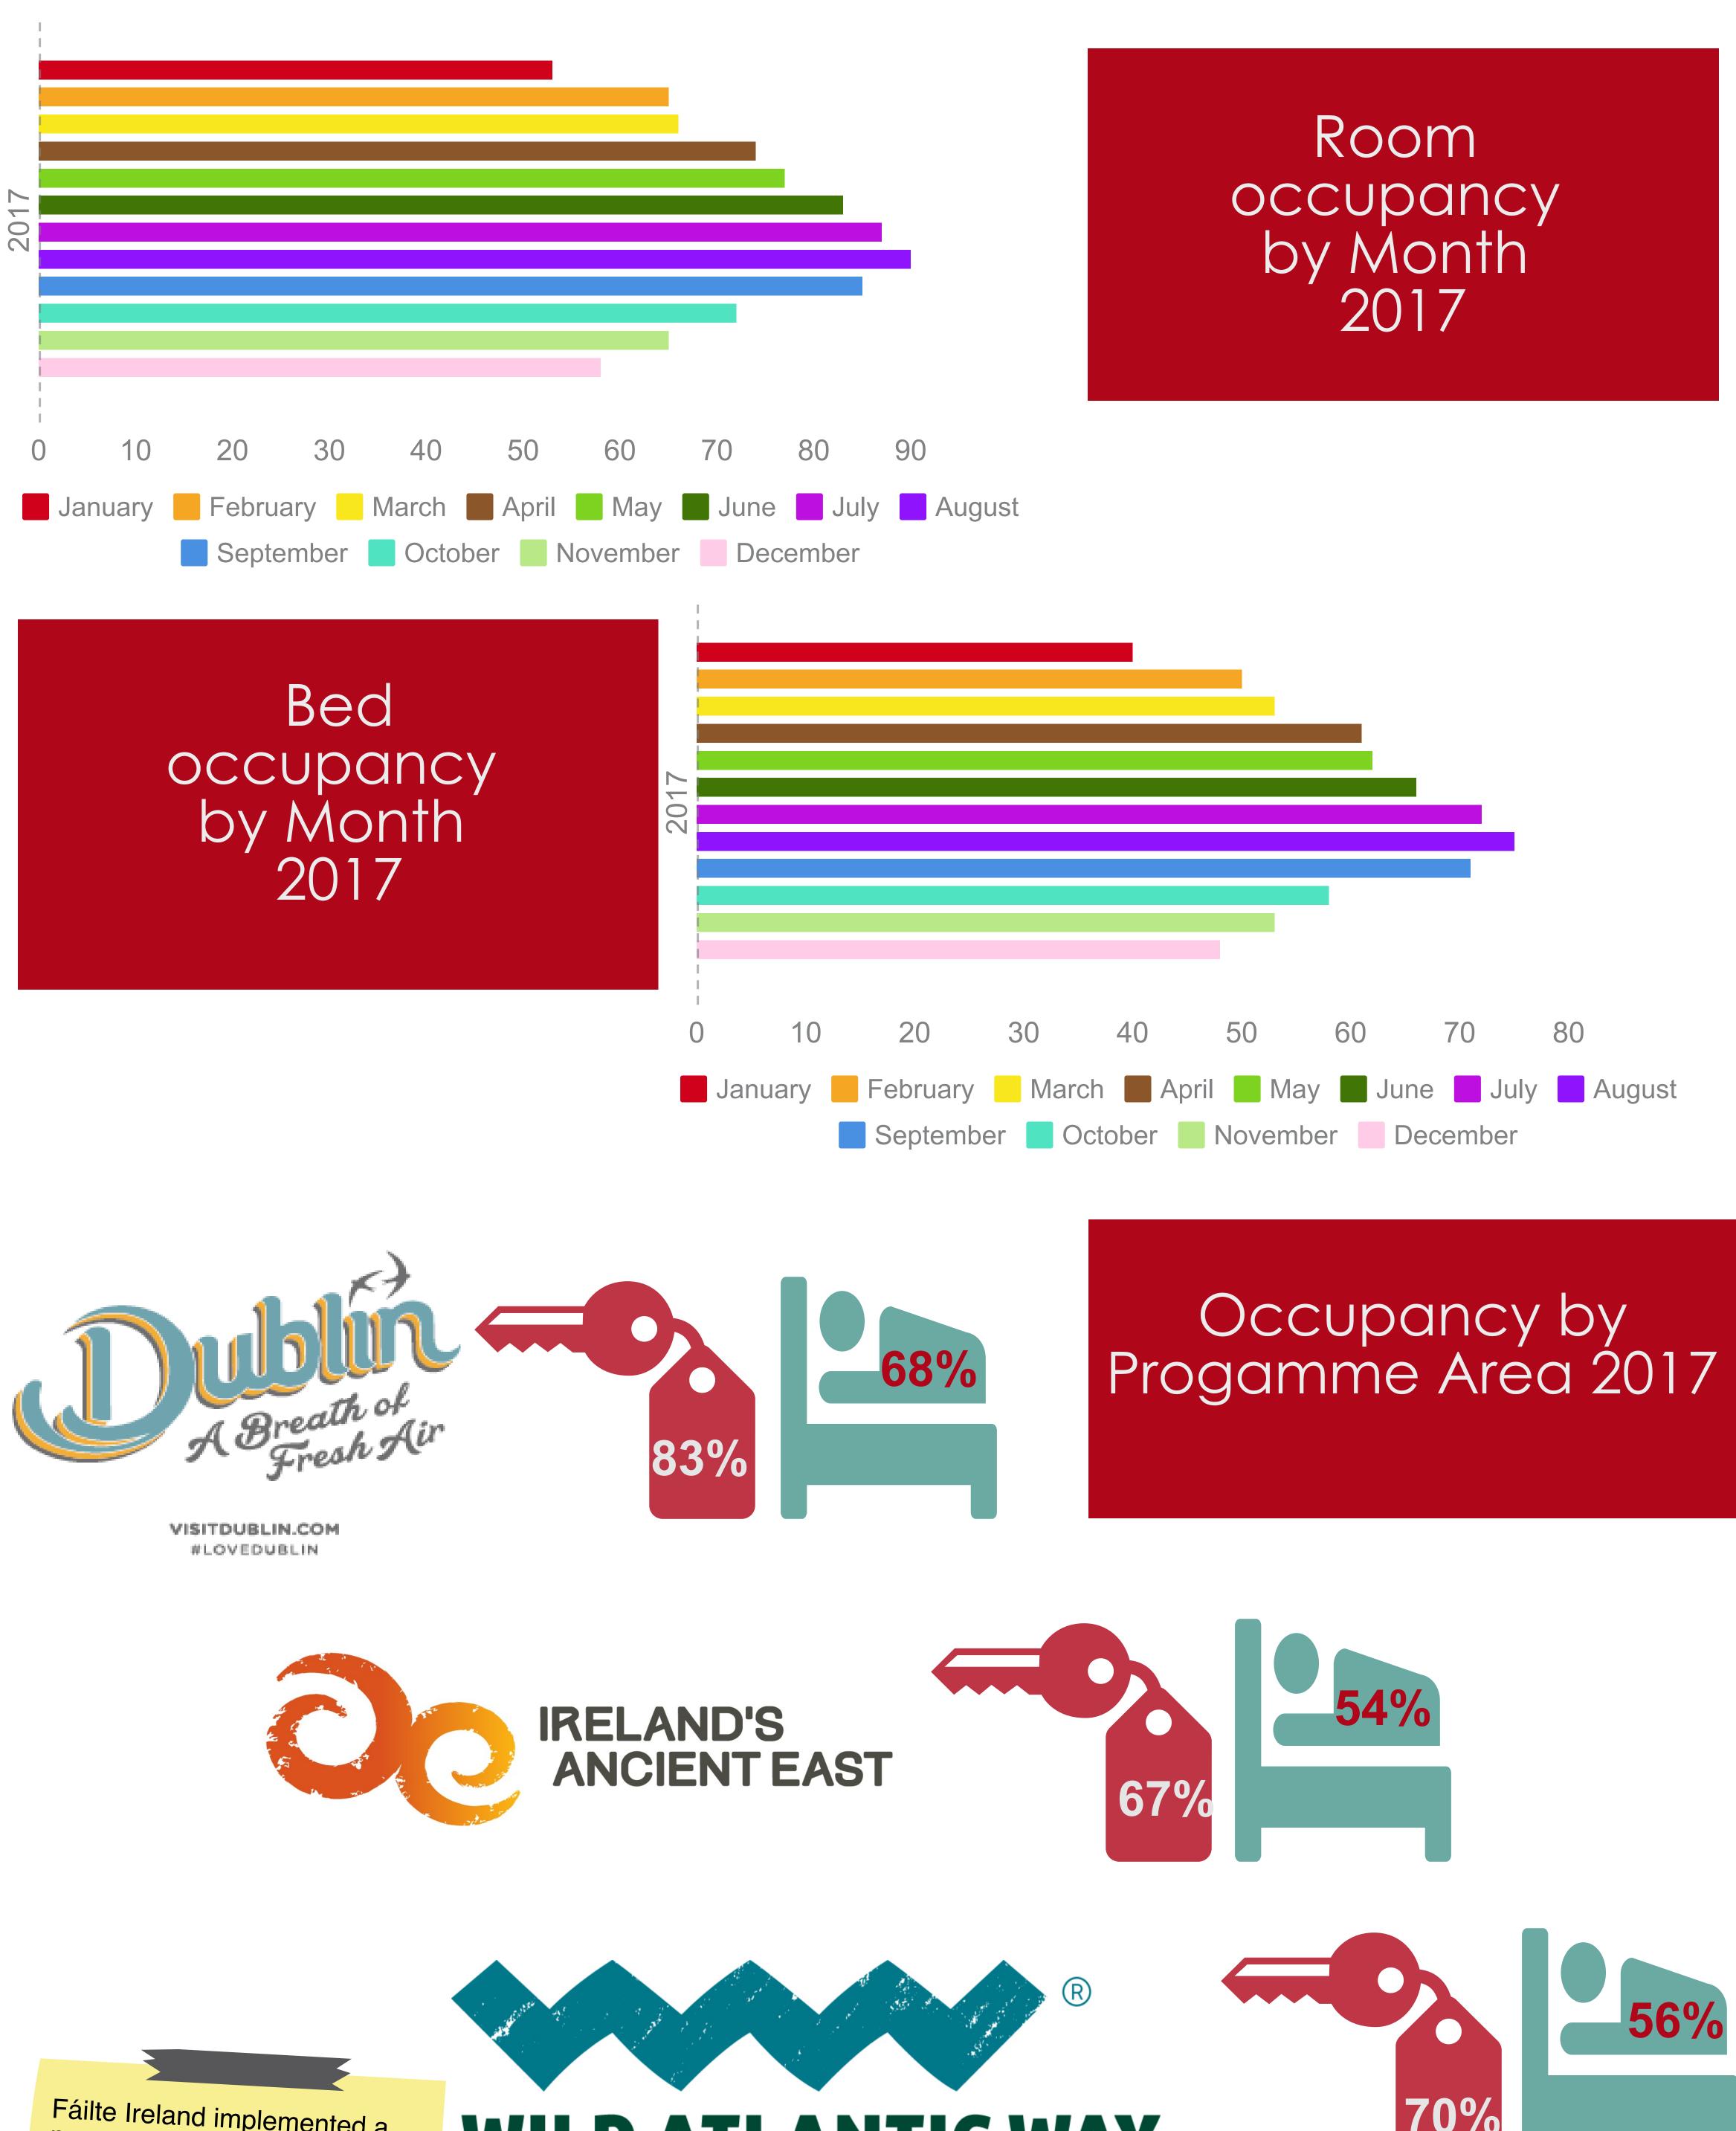

National Occupancy 2017

Room Occupancy by Grade 2017 74% \*\*\*

75% \*\*\*

71% \*\*\*

67% \*\* & \*

Fáilte Ireland implemented a new accommodation survey in 2015. Hotels that participate in this online survey automatically receive monthly benchmarking reports. For more information, contact Nessa Skehan at Fáilte Ireland, Tel: 01 8847220 or email