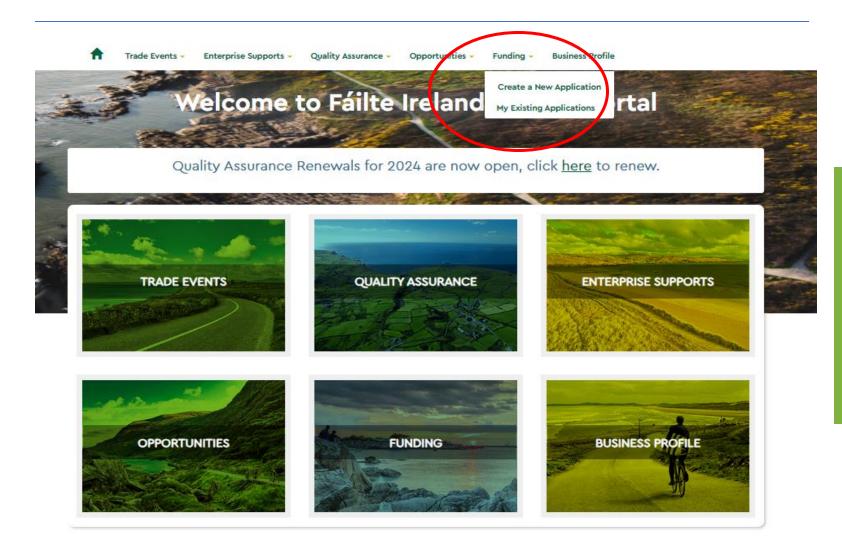

#### **Starting your application to the Scheme**

Choose your business

Click **Next** to start completing the form