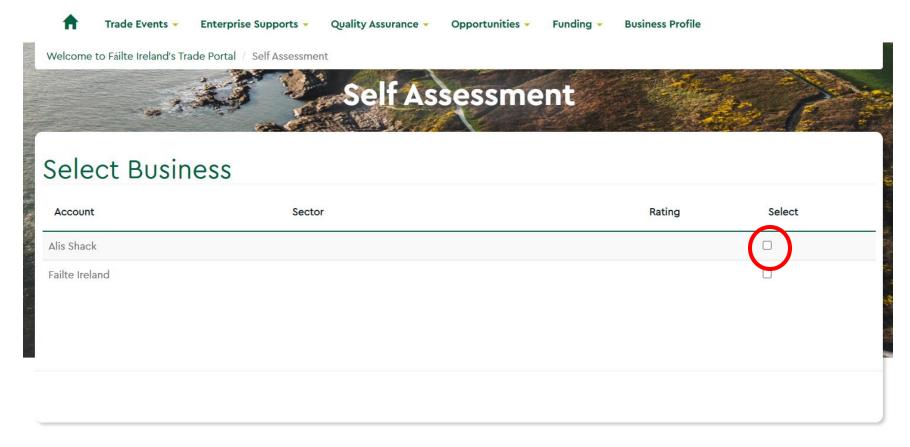

Choose your property that you wish to self-assess by ticking in the box to the right of the property.

This page will allow you to choose the sector and classification.

Generate Assessment

You can choose to have the property as Approved or with a classification.