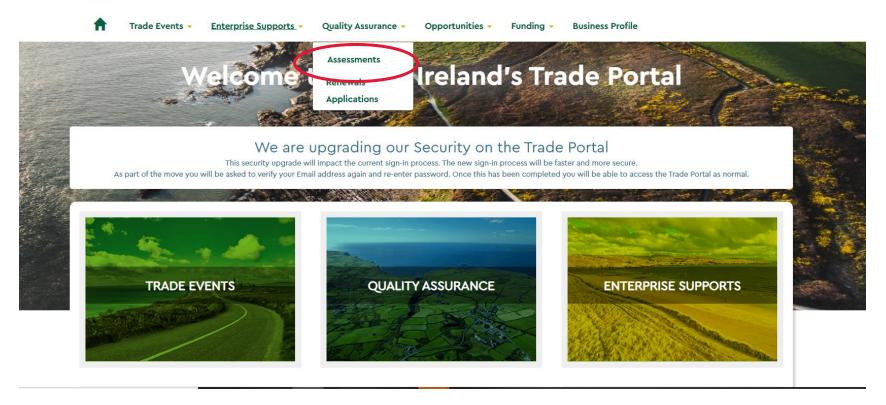

## Login

Enter your email address and password in the same way that you do for Renewing your property

Click on the 'Quality Assurance' tab at the top of the screen
Then click on the 'Assessments' section