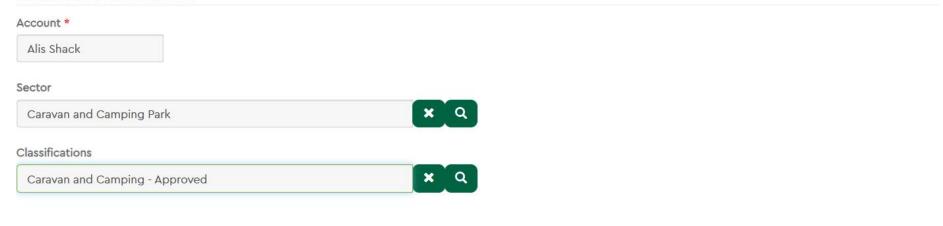

Choose your property that you wish to self-assess by ticking in the box to the right of the property.

This page will allow you to choose the sector and classification.

Generate Assessment

You can choose to have the property as Approved or with a classification.

### Click and choose your correct sector i.e. Caravan & Camping

Next, choose the classification that you would like to self assess, whether it is for 'Approved', or if you would like to apply for 'classification'.

### Select Sector

Generate Assessment

Then click on 'Generate Assessment'