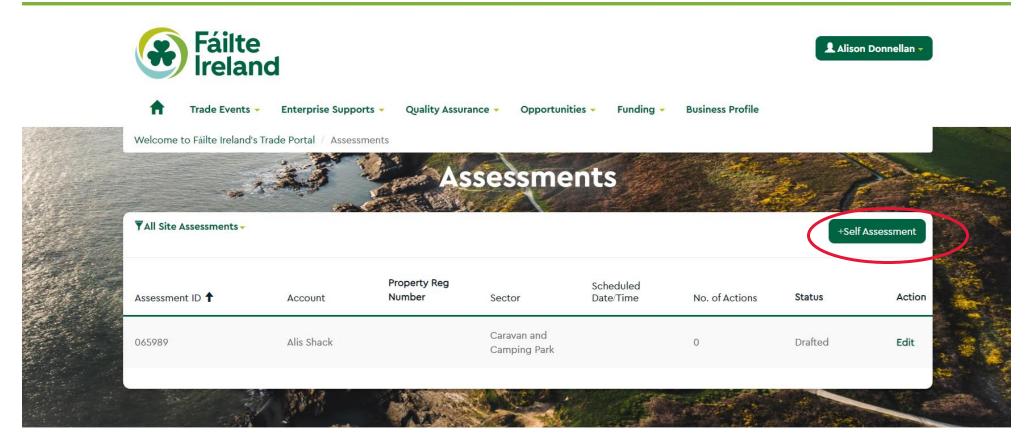

## Login

Enter your email address and password in the same way that you do for Renewing your property

Click on the 'Quality Assurance' tab at the top of the screen
Then click on the 'Assessments' section

Then click on the '+ Self Assessment' button on the right hand side to start your self assessment.

You can start the self assessment mid way and it will save you answers, this is where you can see the Edit button. Once you have completed the self-assessment, you will see the Submitted button.