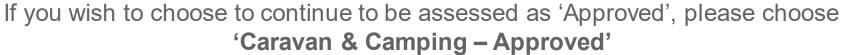

### Click and choose your correct sector i.e. Caravan & Camping

Next, choose the classification that you would like to self assess, whether it is for 'Approved', or if you would like to apply for 'classification'.