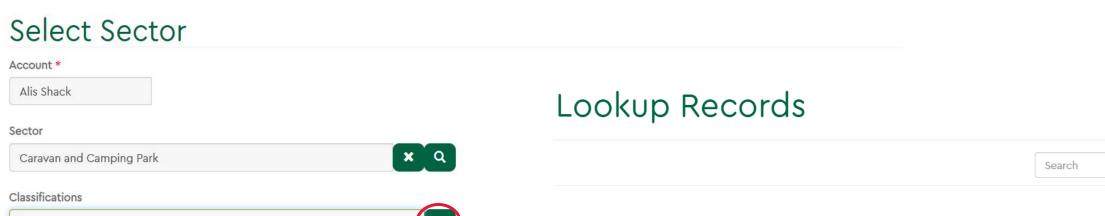

Choose your property that you wish to self-assess by ticking in the box to the right of the property.

This page will allow you to choose the sector and classification.

Generate Assessment

You can choose to have the property as Approved or with a classification.

### Click and choose your correct sector i.e. Caravan & Camping

Next, choose the classification that you would like to self assess, whether it is for 'Approved', or if you would like to apply for 'classification'.

### Select Sector

Generate Assessment

Then click on 'Generate Assessment'