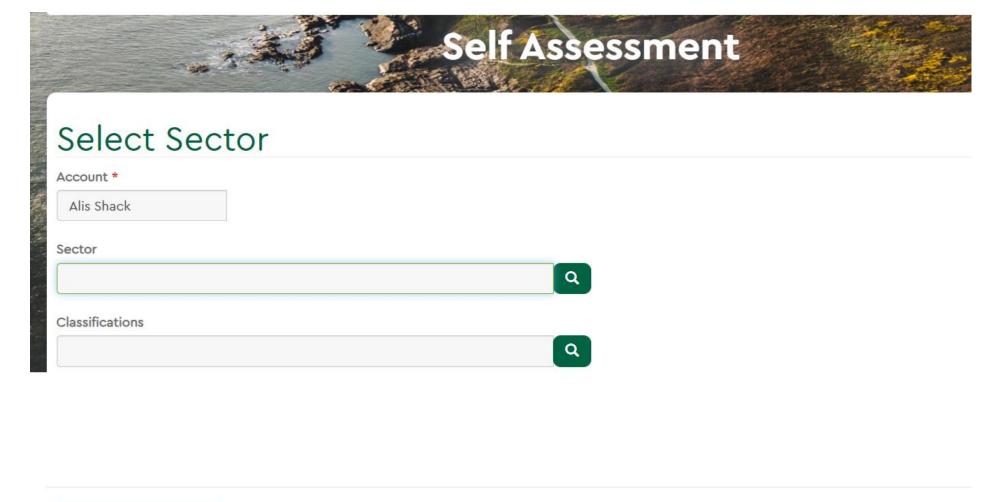

Choose your property that you wish to self-assess by ticking in the box to the right of the property.

This page will allow you to choose the sector and classification.

Generate Assessment

You can choose to have the property as Approved or with a classification.

### Click and choose your correct sector i.e. Caravan & Camping

Next, choose the classification that you would like to self assess, whether it is for 'Approved', or if you would like to apply for 'classification'.

### Select Sector

Generate Assessment

Then click on 'Generate Assessment'