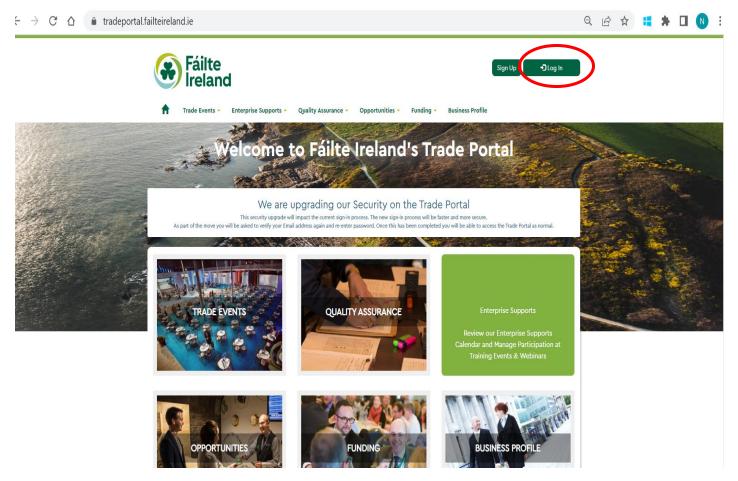

## Log In To Fáilte Ireland Trade Portal

Log on to the Trade Portal in the same way you do to do your renewals:

https://tradeportal.failteireland.ie/

Click on the "Log In" button on the top right hand side.