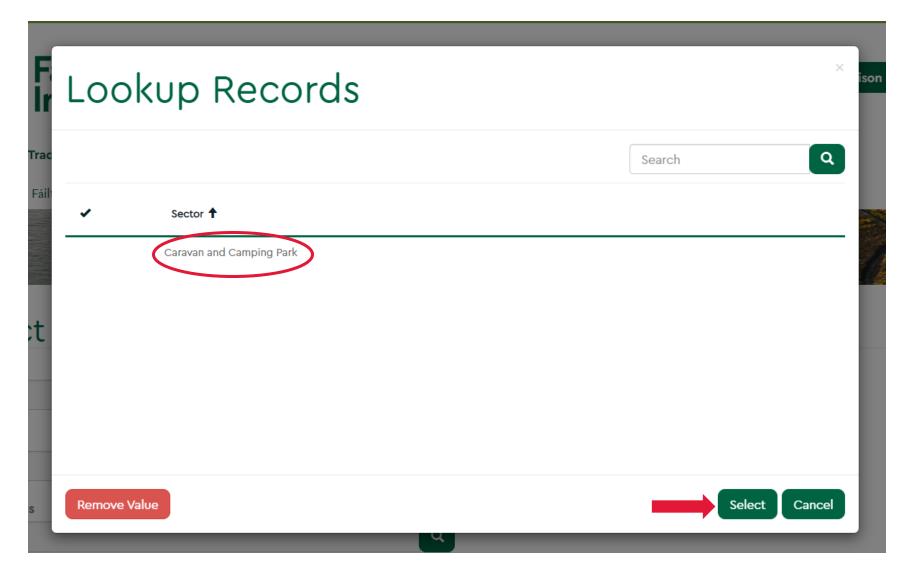

### Click and choose your correct sector i.e. Caravan & Camping

Next, choose the classification that you would like to self assess, whether it is for 'Approved', or if you would like to apply for 'classification'.