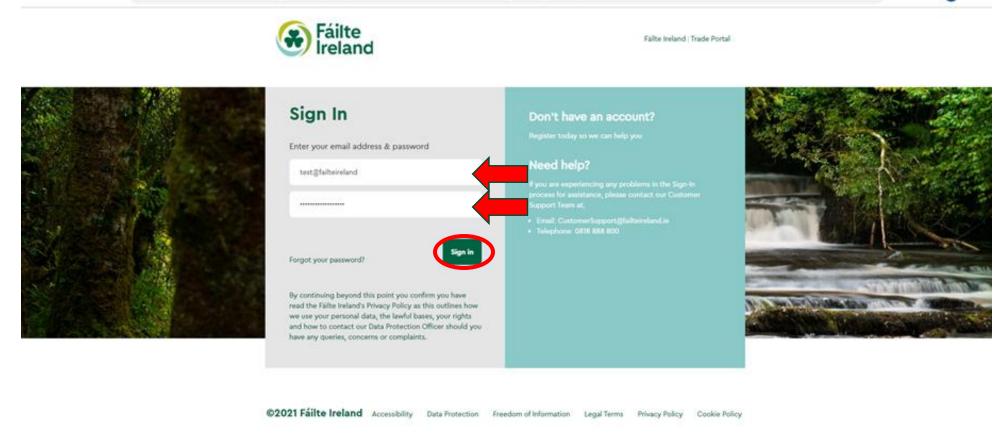

## Login

Enter your email address and password in the same way that you do for Renewing your property

Click on the 'Quality Assurance' tab at the top of the screen
Then click on the 'Assessments' section