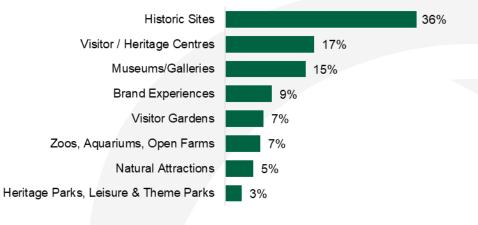

### Attraction type split largely unchanged

Fáilte Ireland has categorised attractions into 8 types. Their categorisation may vary yearly due to changes in the attractions' offerings.

Historic sites remain the largest category in the responses, accounting for more than a third of all attractions surveyed (36%).