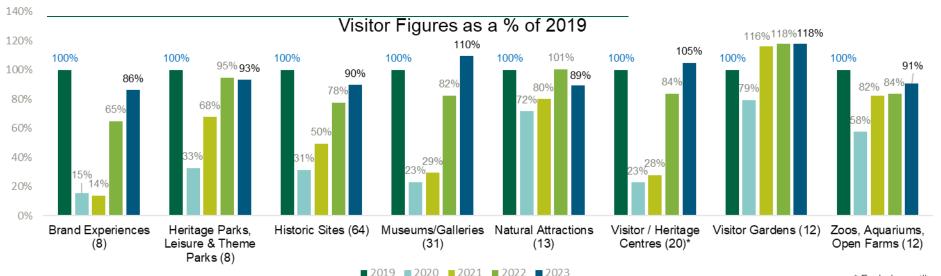

### Visitor figures continue their recovery

When looking at businesses that provided their visitor figures every year since 2019, visitor levels in 2023 were 95% of 2019 overall, higher than in 2022 (85%)

Every attraction category improved on their 2022 levels, with the exceptions of natural attractions and heritage parks, leisure and theme parks.

Museums/galleries experienced more visitors for the first time since the pandemic in 2023 (110% of 2019 levels).

Visitor numbers recovered quickly for gardens, with figures having remained broadly consistent - and higher than pre-pandemic levels – since 2021 (118% of 2019 levels in 2023)

Brand experiences, while only a small cohort, saw the greatest impact on their visitor figures in 2020 and 2021, and have been the slowest to recover with visitor levels at 86% of 2019.

It should be noted that many of these results are based on small numbers of attractions and exclude one outlier.