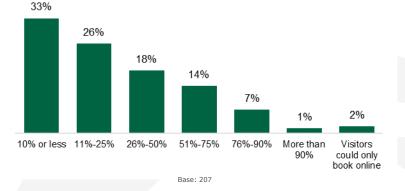

### % of attractions offering online booking

% of bookings made online (of attractions with online booking)

As was the case in 2022, the prevalence of online booking has reduced since the pandemic.

Less than a quarter (24%) of attractions had over half of their bookings made online in 2023. This compared to 46% in 2021.

A third (33%) of those with online booking reported that 10% or less of their bookings were made online in 2023.