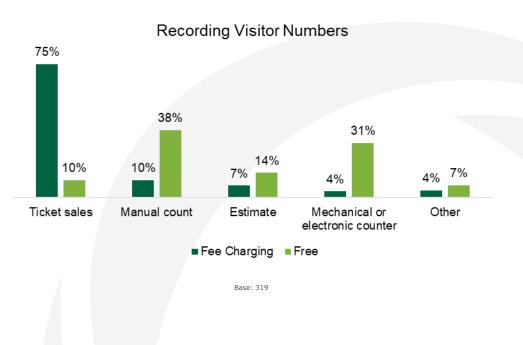

### **Recording Visitor Numbers**

### Three fifths recorded visitor numbers through ticket sales overall

Due to the greater proportion of fee charging attractions compared to free, 61% record their visitor numbers through ticket sales when analysed at an overall level.

However, there are notable differences in recording method between free and fee charging attractions. Three quarters (75%) of fee charging attractions record their visitor numbers via ticket sales, compared to 1 in 10 (10%) free attractions.

Manual counting was the most common method used by free attractions (38%), with a similar proportion recording via mechanical or electronic counters.

Levels of estimation have continued to fall since 2021 among fee charging attractions but remains constant among free.