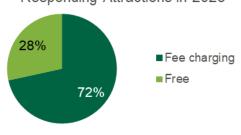

A total of 373 attractions responded from a population of 512 (73% response rate). More than 7 in 10 attractions that responded were fee charging, with the remainder being free to visit.

Responding Attractions in 2023