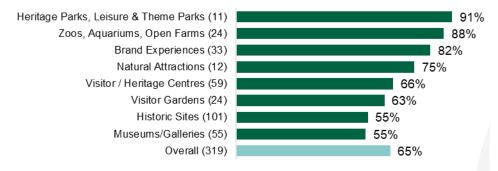

### **Booking Online**

### Adoption of online booking is levelling off

Around two-thirds (65%) of attractions had online booking in 2023, near identical to 2022 (64%) and indicating a slowdown in the rapid online booking adoption that occurred over the pandemic.

Heritage parks, leisure and theme parks were most likely to offer online booking in 2023 (91%), while both museums/galleries and historic sites were the least likely (55%).