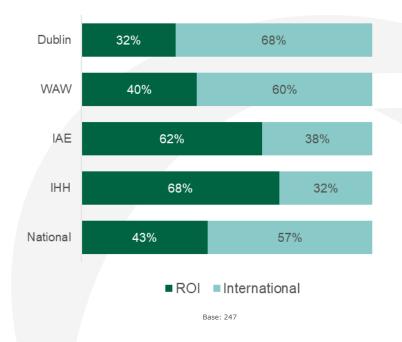

### **Visitor Origin**

### International visitor share continues to grow

The share of international visitors in 2023 (57%) has continued to increase, after having surpassed ROI visitors for the first time since the pandemic in 2022 (53%).

This shift is most notable in IHH, which went from 21% international visitors in 2022 to 32% in 2023. Increases in international visitor share were smaller in both Dublin and IAE, while visitor shares in WAW remained consistent with 2022.

Despite the changes in IHH, the relative position of brand regions remains unchanged, with Dublin continuing to host the greatest share of international visitors of all regions (68%), whilst Ireland's Hidden Heartlands hosts the smallest (32%).

International visitor share remains below pre-pandemic levels (61%).

### 2023 Make-up of Visitors by Origin