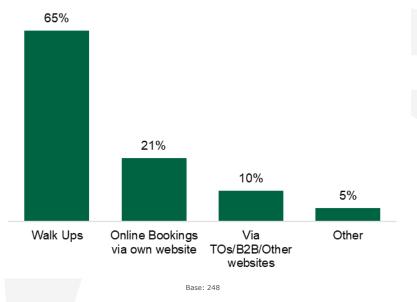

### Walk ups dominate

While online booking capabilities have increased over the years, walk ups were the most common kind of visitor for all attraction types in 2023 (65% on average).

There were some variations by attraction type, with walk up visitors being least common among:

- Zoos, aquariums and open farms (46% of 22)
- Brand experiences (40% of 32).

Walk ups were more common among free attractions (83%) compared to fee charging (60%).

'Other' types of visitors most frequently included school trips, with small numbers and proportions of phone/email bookings.