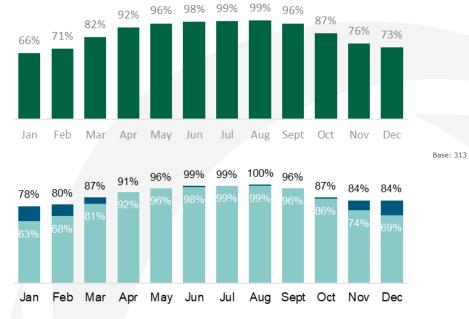

### Months Open - 2023

### Strongest offering from April to September

More than 9 in 10 attractions were open from April to September in 2023, but fewer were open over the winter season, particularly November to February.

### Free vs. Fee Charging

Free attractions tended to be less seasonal than fee charging attractions, with almost four fifths of free attractions open in January (78%), compared to around three fifths of fee charging (63%).

While results were broadly in line with 2022, more fee charging attractions were open in April this year than free attractions for the first time (92% vs 91%). For comparison, 87% of fee charging attractions were open in April in 2022.

### % of attractions open each month in 2023

■ Free ■ Fee Charging